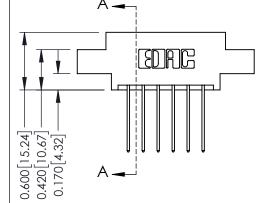

## **Mounting Option**

08-#4-40 Unified Threaded Inserts

## **Contact Detail**

542-Wire Wrap .025 Sq.(0.64 Sq.) - Tail LG=.645(16.38) .156 [3.96] Contact Spacing x .200 [5.08] Row Spacing

THIS IS A C.A.D. GENERATED DRAWING DO NOT MAKE MANUAL REVISIONS TO MASTER.