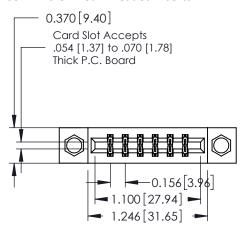

## **See Accompanying Pages for:**

- **Contact Bend Details**
- **Mounting Options**

| 337 / 387 Series Card Edge Connector |
|--------------------------------------|
| Part Number: 337-012-542-808         |