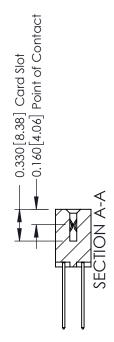

ISSUE NUMBER

ORIGINAL

1

| 337 / 387 Series Card Edge Connector<br>Contact Bend Detail           |                                                                                                                                                                                                 | ACAD REFERENCE NO. | 337 ENG  | G MASTER      |
|-----------------------------------------------------------------------|-------------------------------------------------------------------------------------------------------------------------------------------------------------------------------------------------|--------------------|----------|---------------|
|                                                                       |                                                                                                                                                                                                 | DRAWN: J.LEE       | DATE: OC | T. 06/09      |
|                                                                       |                                                                                                                                                                                                 | CHECKED:           | DATE:    |               |
| EDAC INC TORONTO, ONTARIO CANADA YOUR CONNECTION TO QUALITY & SERVICE | THESE DRAWINGS AND SPECIFICATIONS ARE THE PROPERTY OF EDAC INC.,AND SHALL NOT BE REPRODUCED,OR COPIED OR USED AS THE BASIS FOR THE MANUFACTURE OR SALE OF APPARATUS WITHOUT WRITTEN PERMISSION. | SCALE: NTS         | SHEET    | 2 <b>OF</b> 3 |
|                                                                       |                                                                                                                                                                                                 | DRAWING NUMBER     |          | ISSUE         |
|                                                                       |                                                                                                                                                                                                 | 337 Assembly       |          | 1             |