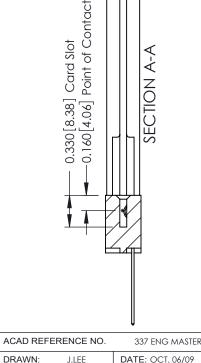

CHECKED: DATE: SCALE: NTS SHEET OF 3 DRAWING NUMBER **ISSUE** 337 Assembly

ISSUE NUMBER

ORIGINAL

1

| 337 / 387 Series Card Edge Connector<br>Contact Bend Detail           |                                                                                                                                                                                                  | ACAD REFERENCE NO. 337 E |                  | G MASTER      |
|-----------------------------------------------------------------------|--------------------------------------------------------------------------------------------------------------------------------------------------------------------------------------------------|--------------------------|------------------|---------------|
|                                                                       |                                                                                                                                                                                                  | DRAWN: J.LEE             | DATE: OCT. 06/09 |               |
|                                                                       |                                                                                                                                                                                                  | CHECKED: DATE:           |                  |               |
| EDAC INC TORONTO, ONTARIO CANADA YOUR CONNECTION TO QUALITY & SERVICE | THESE DRAWINGS AND SPECIFICATIONS ARE THE PROPERTY OF EDAC INC.,AND SHALL NOT BE REPRODUCED, OR COPIED OR USED AS THE BASIS FOR THE MANUFACTURE OR SALE OF APPARATUS WITHOUT WRITTEN PERMISSION. | SCALE: NTS               | SHEET            | 2 <b>OF</b> 3 |
|                                                                       |                                                                                                                                                                                                  | DRAWING NUMBER           |                  | ISSUE         |
|                                                                       |                                                                                                                                                                                                  | 337 Assembly             |                  | 1             |