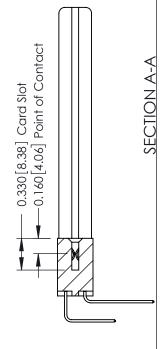

**Contact Bend Details** 

**Mounting Options** 

**Contact Detail** 

558-90 Degree Bend (Code 541 Contacts)

.156 [3.96] Contact Spacing x .200 [5.08] Row Spacing

THIS IS A C.A.D. GENERATED DRAWING DO NOT MAKE MANUAL REVISIONS TO MASTER.

ACAD REFERENCE NO.

ISSUE NUMBER

ORIGINAL

1

| 337 / 387 Series Card Edge                                            | 337 / 387 Series Card Edge Connector                                                                                                                                                            |                | 337 ENG MASTER   |               |
|-----------------------------------------------------------------------|-------------------------------------------------------------------------------------------------------------------------------------------------------------------------------------------------|----------------|------------------|---------------|
| Contact Bend Detail                                                   |                                                                                                                                                                                                 | DRAWN: J.LEE   | DATE: OCT. 06/09 |               |
|                                                                       |                                                                                                                                                                                                 | CHECKED:       | DATE:            |               |
| EDAC INC TORONTO, ONTARIO CANADA YOUR CONNECTION TO QUALITY & SERVICE | THESE DRAWINGS AND SPECIFICATIONS ARE THE PROPERTY OF EDAC INC.,AND SHALL NOT BE REPRODUCED,OR COPIED OR USED AS THE BASIS FOR THE MANUFACTURE OR SALE OF APPARATUS WITHOUT WRITTEN PERMISSION. | SCALE: NTS     | SHEET            | 2 <b>OF</b> 3 |
|                                                                       |                                                                                                                                                                                                 | DRAWING NUMBER |                  | ISSUE         |
|                                                                       |                                                                                                                                                                                                 | 337 Assembly   |                  | 1             |