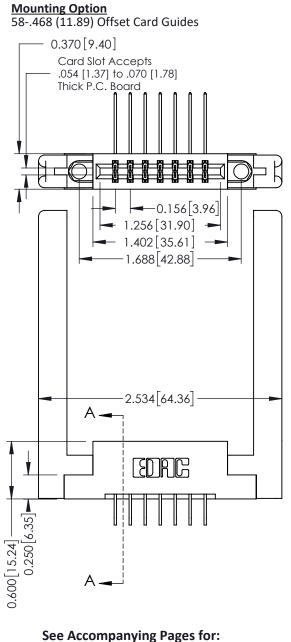

**Contact Bend Details** 

**Mounting Options** 

**Contact Detail** 

558-90 Degree Bend (Code 541 Contacts)

.156 [3.96] Contact Spacing x .200 [5.08] Row Spacing

THIS IS A C.A.D. GENERATED DRAWING DO NOT MAKE MANUAL REVISIONS TO MASTER.

ISSUE NUMBER

ORIGINAL

337 ENG MASTER

337 / 387 Series Card Edge Connector Part Number: 337-014-558-258

**EDAC INC** TORONTO, ONTARIO CANADA

THESE DRAWINGS AND SPECIFICATIONS ARE THE PROPERTY OF EDAC INC., AND SHALL NOT BE REPRODUCED, OR COPIED OR USED AS THE BASIS FOR THE MANUFACTURE OR SALE OF APPARATUS WITHOUT WRITTEN PERMISSION.