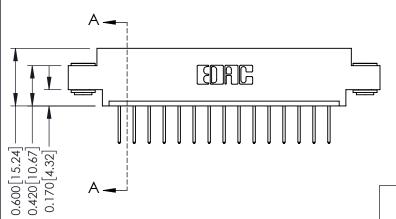

| 337 / 387 Series Card Edge Connector |
|--------------------------------------|
| Part Number: 337-015-523-603         |

YOUR CONNECTION TO QUALITY & SERVICE

**EDAC INC** TORONTO, ONTARIO CANADA

THESE DRAWINGS AND SPECIFICATIONS ARE THE PROPERTY OF EDAC INC.,AND SHALL NOT BE REPRODUCED, OR COPIED OR USED AS THE BASIS FOR THE MANUFACTURE OR SALE OF APPARATUS WITHOUT WRITTEN PERMISSION.

| ACAD REFERENCE NO. 337 ENG MA |                  |  |  |
|-------------------------------|------------------|--|--|
| DRAWN: J.LEE                  | DATE: OCT. 06/09 |  |  |
| CHECKED:                      | DATE:            |  |  |
| SCALE: NTS                    | SHEET 1 OF 3     |  |  |
| DRAWING NUMBER                | ISSUE            |  |  |
| 337 Assembly                  | 1                |  |  |