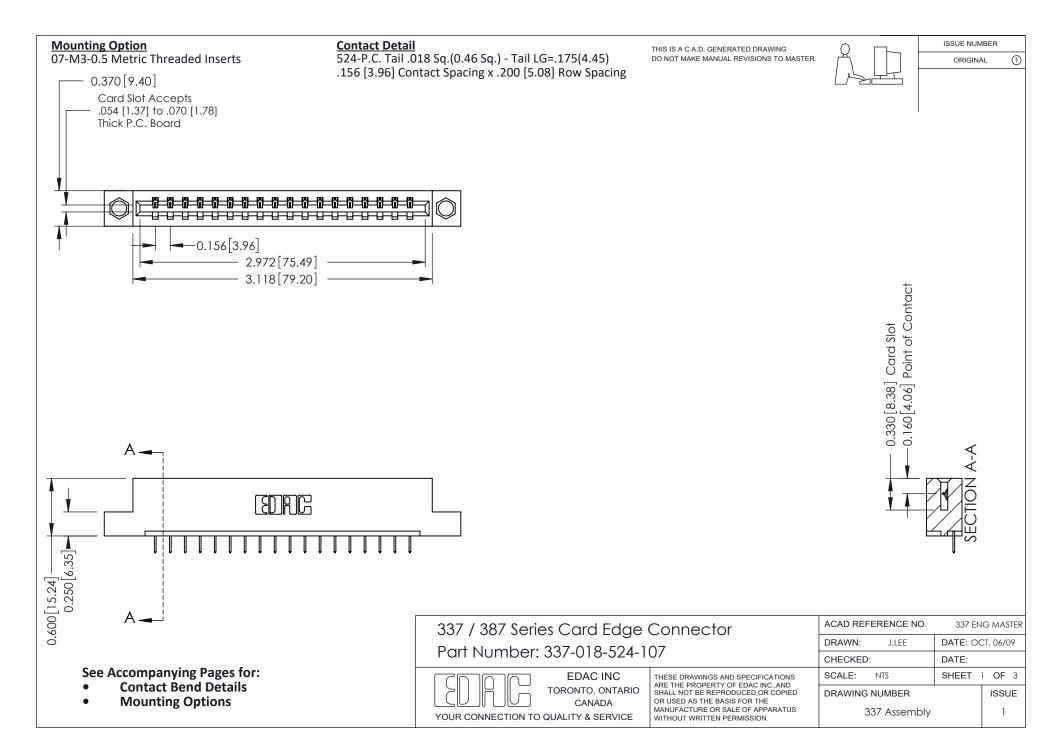

ISSUE NUMBER

ORIGINAL

1

| 337 / 387 Series Card Edge Connector<br>Contact Bend Detail           |                                                                                                                                                                                                  | ACAD REFERENCE NO. 337 E |                  | G MASTER      |
|-----------------------------------------------------------------------|--------------------------------------------------------------------------------------------------------------------------------------------------------------------------------------------------|--------------------------|------------------|---------------|
|                                                                       |                                                                                                                                                                                                  | DRAWN: J.LEE             | DATE: OCT. 06/09 |               |
|                                                                       |                                                                                                                                                                                                  | CHECKED:                 | CKED: DATE:      |               |
| EDAC INC TORONTO, ONTARIO CANADA YOUR CONNECTION TO QUALITY & SERVICE | THESE DRAWINGS AND SPECIFICATIONS ARE THE PROPERTY OF EDAC INC.,AND SHALL NOT BE REPRODUCED, OR COPIED OR USED AS THE BASIS FOR THE MANUFACTURE OR SALE OF APPARATUS WITHOUT WRITTEN PERMISSION. | SCALE: NTS               | SHEET            | 2 <b>OF</b> 3 |
|                                                                       |                                                                                                                                                                                                  | DRAWING NUMBER           |                  | ISSUE         |
|                                                                       |                                                                                                                                                                                                  | 337 Assembly             |                  | 1             |