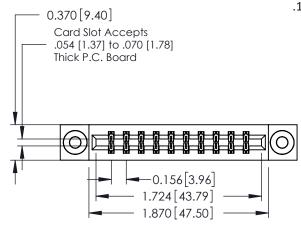

**Mounting Option** 

03-.116 (2.95) I.D. Floating Eyelets

**Contact Detail** 

521-P.C. Tail .025 Sq.(0.64 Sq.) - Tail LG=.150(3.81) .156 [3.96] Contact Spacing x .200 [5.08] Row Spacing

THIS IS A C.A.D. GENERATED DRAWING DO NOT MAKE MANUAL REVISIONS TO MASTER.

ISSUE NUMBER

ORIGINAL

**See Accompanying Pages for:** 

- **Contact Bend Details**
- **Mounting Options**

337 / 387 Series Card Edge Connector Part Number: 337-020-521-803

**EDAC INC** TORONTO, ONTARIO CANADA