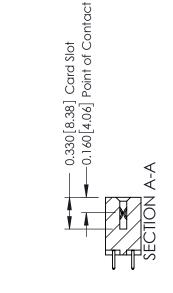

ISSUE NUMBER

ORIGINAL

1

| 337 / 387 Series Card Edge (                                          | ACAD REFERENCE NO.                                                                                                                                                                              | 337 ENG MASTER |                  |               |
|-----------------------------------------------------------------------|-------------------------------------------------------------------------------------------------------------------------------------------------------------------------------------------------|----------------|------------------|---------------|
| Contact Bend Detail                                                   |                                                                                                                                                                                                 | DRAWN: J.LEE   | DATE: OCT. 06/09 |               |
|                                                                       |                                                                                                                                                                                                 | CHECKED:       | DATE:            |               |
| EDAC INC TORONTO, ONTARIO CANADA YOUR CONNECTION TO QUALITY & SERVICE | THESE DRAWINGS AND SPECIFICATIONS ARE THE PROPERTY OF EDAC INC.,AND SHALL NOT BE REPRODUCED,OR COPIED OR USED AS THE BASIS FOR THE MANUFACTURE OR SALE OF APPARATUS WITHOUT WRITTEN PERMISSION. | SCALE: NTS     | SHEET            | 2 <b>OF</b> 3 |
|                                                                       |                                                                                                                                                                                                 | DRAWING NUMBER |                  | ISSUE         |
|                                                                       |                                                                                                                                                                                                 | 337 Assembly   |                  | 1             |