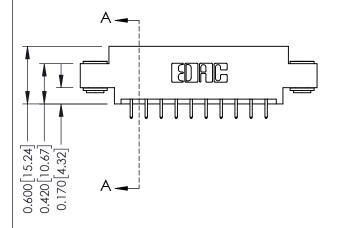

**Mounting Option** 

03-.116 (2.95) I.D. Floating Eyelets

**Contact Detail** 

521-P.C. Tail .025 Sq.(0.64 Sq.) - Tail LG=.150(3.81) .156 [3.96] Contact Spacing x .200 [5.08] Row Spacing

THIS IS A C.A.D. GENERATED DRAWING DO NOT MAKE MANUAL REVISIONS TO MASTER.

ISSUE NUMBER

ORIGINAL

**See Accompanying Pages for:** 

- **Contact Bend Details**
- **Mounting Options**

337 / 387 Series Card Edge Connector Part Number: 337-020-521-803

**EDAC INC** TORONTO, ONTARIO CANADA