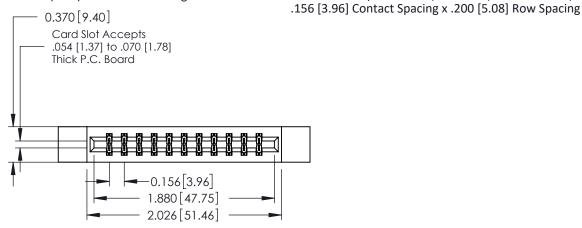

## **See Accompanying Pages for:**

- **Contact Bend Details**
- **Mounting Options**

| 337 / 387 Series Card Edge Connector |
|--------------------------------------|
| Part Number: 337-022-544-812         |