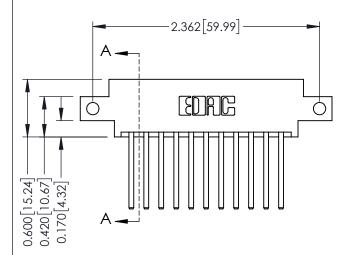

## **Mounting Option** 12-.128 (3.25) Dia. Side Mounting Holes

**Contact Detail** 

THIS IS A C.A.D. GENERATED DRAWING 544-Wire Wrap .050x.025(1.27x0.64) - Tail LG=.750(19.05)po not make manual revisions to master.

## **See Accompanying Pages for:**

- **Contact Bend Details**
- **Mounting Options**

| 337 / 387 Series Card Edge Connector |
|--------------------------------------|
| Part Number: 337-022-544-812         |