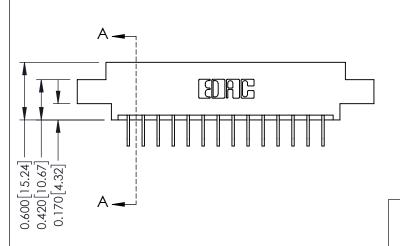

**Mounting Option Contact Detail** 07-M3-0.5 Metric Threaded Inserts 558-90 Degree Bend (Code 541 Contacts) .156 [3.96] Contact Spacing x .200 [5.08] Row Spacing - 0.370[9.40] Card Slot Accepts .054 [1.37] to .070 [1.78] Thick P.C. Board -0.156[3.96] 2.348 [59.64]

2.494[63.35]

THIS IS A C.A.D. GENERATED DRAWING DO NOT MAKE MANUAL REVISIONS TO MASTER.

ISSUE NUMBER 1 ORIGINAL

0.330 [8.38] Card Slot 0.160 [4.06] Point of Contact

**See Accompanying Pages for:** 

- **Contact Bend Details**
- **Mounting Options**