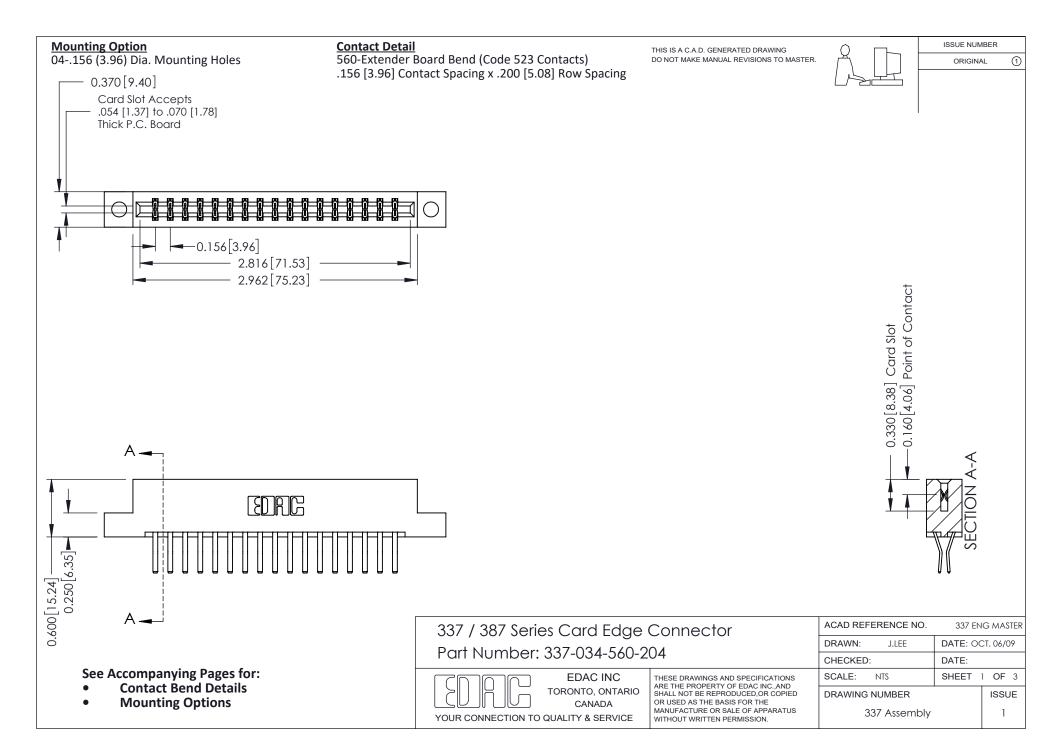

ISSUE NUMBER

ORIGINAL

1



| 337 / 387 Series Card Edge Connector<br>Contact Bend Detail           |                                                                                                                                                                                                  | ACAD REFERENCE NO. 337 E |                  | G MASTER      |
|-----------------------------------------------------------------------|--------------------------------------------------------------------------------------------------------------------------------------------------------------------------------------------------|--------------------------|------------------|---------------|
|                                                                       |