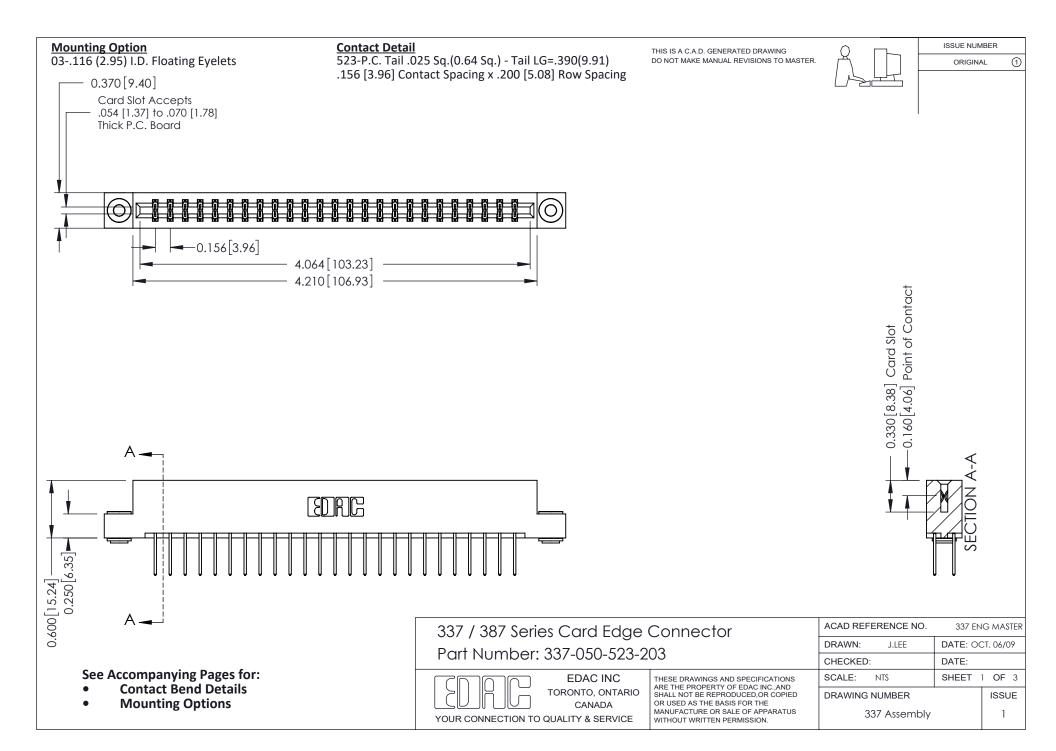

ISSUE NUMBER

ORIGINAL

1



| 337 / 387 Series Card Edge Connector<br>Contact Bend Detail           |                                                                                                                                                                                                  | ACAD REFERENCE NO. 337 E |                  | G MASTER      |
|-----------------------------------------------------------------------|--------------------------------------------------------------------------------------------------------------------------------------------------------------------------------------------------|--------------------------|------------------|---------------|
|                                                                       |