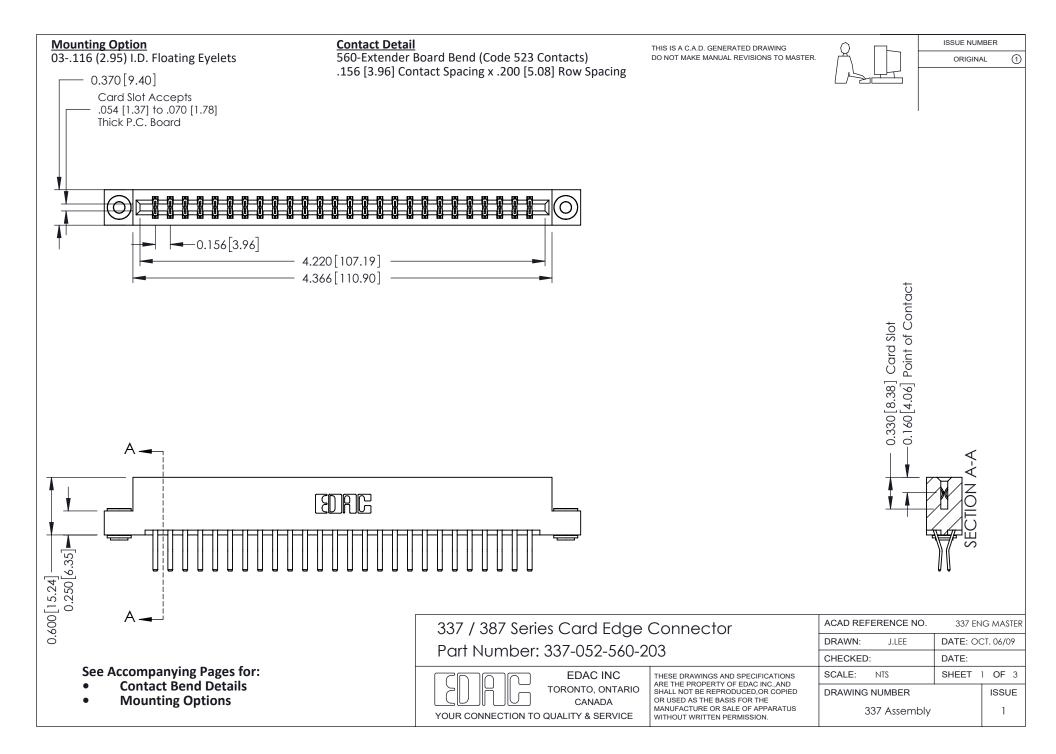

ISSUE NUMBER

ORIGINAL

1



| 337 / 387 Series Card Edge Connector<br>Contact Bend Detail           |                                                                                                                                                                                                  | ACAD REFERENCE NO. 337 E |                  | G MASTER      |
|-----------------------------------------------------------------------|--------------------------------------------------------------------------------------------------------------------------------------------------------------------------------------------------|--------------------------|------------------|---------------|
|                                                                       |