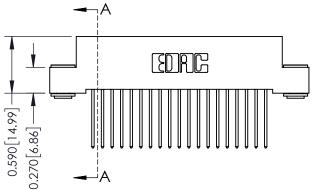

## **Contact Detail**

540-Wire Wrap .025 Sq.(0.64 Sq.) - Tail LG=.570(14.48) .100 [2.54] Contact Spacing x .200 [5.08] Row Spacing

**See Accompanying Pages for:** 

**Contact Bend Details Mounting Options** 