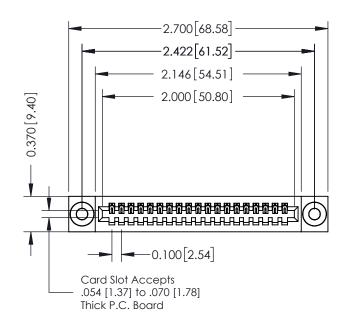

|          | 0.410[10.41] |
|----------|--------------|
|          | V.           |
| ECTION / | 4-A          |

| 342 / 392 Card Edge Connector               |                                                                                                                                             | ACAD REFERENCE NO. 342 ENG MAST |         |          |  |
|---------------------------------------------|---------------------------------------------------------------------------------------------------------------------------------------------|---------------------------------|---------|----------|--|
| •                                           |                                                                                                                                             | DRAWN: J.LEE                    | DATE: O | CT. 06/0 |  |
| Part Number: 342-019-540-1                  | 03                                                                                                                                          | CHECKED:                        | DATE:   | DATE:    |  |
| I SII II I    | THESE DRAWINGS AND SPECIFICATIONS<br>ARE THE PROPERTY OF EDAC INC.,AND<br>SHALL NOT BE REPRODUCED,OR COPIED<br>OR USED AS THE BASIS FOR THE | SCALE: NTS                      | SHEET   | OF ;     |  |
|                                             |                                                                                                                                             | DRAWING NUMBER                  |         | ISSUE    |  |
| CANADA  DUR CONNECTION TO QUALITY & SERVICE | MANUFACTURE OR SALE OF APPARATUS                                                                                                            | 342 Assembly                    |         | 1        |  |