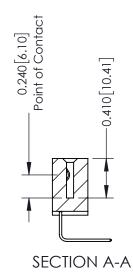

**Mounting Option** 

04-.156 (3.96) Dia. Mounting Holes

**Contact Detail** 

558-90 Degree Bend (Code 541 Contacts) .100 [2.54] Contact Spacing x .200 [5.08] Row Spacing