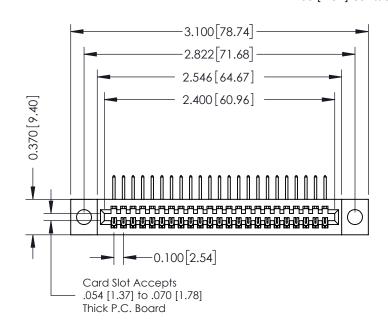

| ACAD REFERENCE NO. 342 ENG MASTER |                  |  |  |  |
|-----------------------------------|------------------|--|--|--|
| DRAWN: J.LEE                      | DATE: OCT. 06/09 |  |  |  |
| CHECKED:                          | DATE:            |  |  |  |
| SCALE: NTS                        | SHEET 1 OF 3     |  |  |  |
| DRAWING NUMBER                    | ISSUE            |  |  |  |

342 Assembly

THIS IS A C.A.D. GENERATED DRAWING DO NOT MAKE MANUAL REVISIONS TO MASTER. ISSUE NUMBER

ORIGINAL

1

| 342 / 392 Series Card Edge Connector<br>Contact Bend Detail |                                                                                                                                   | ACAD REFERENCE NO. 342 ENG MASTER |             |          |          |
|-------------------------------------------------------------|-----------------------------------------------------------------------------------------------------------------------------------|-----------------------------------|-------------|----------|----------|
|                                                             |                                                                                                                                   | DRAWN:                            | J.LEE       | DATE: OC | T. 06/09 |
|                                                             |                                                                                                                                   | CHECKED                           | ):          | DATE:    |          |
| EDAC INC                                                    | ARE THE PROPERTY OF EDAC INC.,AND SHALL NOT BE REPRODUCED,OR COPIED OR USED AS THE BASIS FOR THE MANUFACTURE OR SALE OF APPARATUS | SCALE:                            | NTS         | SHEET :  | 2 OF 3   |
| TORONTO, ONTARIO                                            |                                                                                                                                   | DRAWING                           | NUMBER      |          | ISSUE    |
| YOUR CONNECTION TO QUALITY & SERVICE                        |                                                                                                                                   | 3                                 | 42 Assembly |          | 1        |