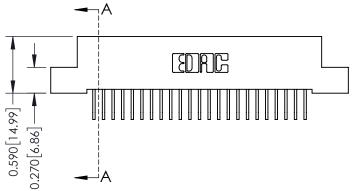

| ACAD REFERENCE NO. 342 ENG MASTER |                  |  |  |  |
|-----------------------------------|------------------|--|--|--|
| DRAWN: J.LEE                      | DATE: OCT. 06/09 |  |  |  |
| CHECKED:                          | DATE:            |  |  |  |
| SCALE: NTS                        | SHEET 1 OF 3     |  |  |  |
| DRAWING NUMBER                    | ISSUE            |  |  |  |

342 Assembly

THIS IS A C.A.D. GENERATED DRAWING DO NOT MAKE MANUAL REVISIONS TO MASTER. ISSUE NUMBER

ORIGINAL

1

| 342 / 392 Series Card Edge Connector<br>Contact Bend Detail |                                                                                                                                   | ACAD REFERENCE NO. 342 ENG MASTER |             |          |          |
|-------------------------------------------------------------|-----------------------------------------------------------------------------------------------------------------------------------|-----------------------------------|-------------|----------|----------|
|                                                             |                                                                                                                                   | DRAWN:                            | J.LEE       | DATE: OC | T. 06/09 |
|                                                             |                                                                                                                                   | CHECKED                           | ):          | DATE:    |          |
| EDAC INC                                                    | ARE THE PROPERTY OF EDAC INC.,AND SHALL NOT BE REPRODUCED,OR COPIED OR USED AS THE BASIS FOR THE MANUFACTURE OR SALE OF APPARATUS | SCALE:                            | NTS         | SHEET :  | 2 OF 3   |
| TORONTO, ONTARIO                                            |                                                                                                                                   | DRAWING                           | NUMBER      |          | ISSUE    |
| YOUR CONNECTION TO QUALITY & SERVICE                        |                                                                                                                                   | 3                                 | 42 Assembly |          | 1        |