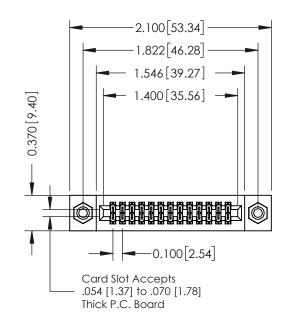

342 ENG MASTER DATE: OCT. 06/09 J.LEE SHEET 1 OF 3 NTS

342 Assembly

THIS IS A C.A.D. GENERATED DRAWING DO NOT MAKE MANUAL REVISIONS TO MASTER. ISSUE NUMBER

ORIGINAL

1

| 342 / 392 Series Card Edge Connector<br>Contact Bend Detail |                                                                                                                                   | ACAD REFERENCE NO. 342 ENG MASTER |             |                  |        |
|-------------------------------------------------------------|-----------------------------------------------------------------------------------------------------------------------------------|-----------------------------------|-------------|------------------|--------|
|                                                             |                                                                                                                                   | DRAWN:                            | J.LEE       | DATE: OCT. 06/09 |        |
|                                                             |                                                                                                                                   | CHECKED:                          |             | DATE:            |        |
| EDAC INC                                                    | ARE THE PROPERTY OF EDAC INC.,AND SHALL NOT BE REPRODUCED,OR COPIED OR USED AS THE BASIS FOR THE MANUFACTURE OR SALE OF APPARATUS | SCALE:                            | NTS         | SHEET :          | 2 OF 3 |
| TORONTO, ONTARIO                                            |                                                                                                                                   | DRAWING                           | NUMBER      |                  | ISSUE  |
| YOUR CONNECTION TO QUALITY & SERVICE                        |                                                                                                                                   | 3                                 | 42 Assembly |                  | 1      |