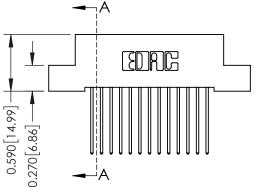

THIS IS A C.A.D. GENERATED DRAWING DO NOT MAKE MANUAL REVISIONS TO MASTER

ISSUE NUMBER

ORIGINAL

1

| 342 / 392 Card Edge Connector<br>Mounting Options |                                                                                                                                     | ACAD REFERENCE NO. 342 ENG MASTER |                         |        |  |  |
|---------------------------------------------------|-------------------------------------------------------------------------------------------------------------------------------------|-----------------------------------|-------------------------|--------|--|--|
|                                                   |                                                                                                                                     | DRAWN: J.LEE                      | DATE: <b>OCT. 06/09</b> |        |  |  |
|                                                   |                                                                                                                                     | CHECKED:                          | DATE:                   |        |  |  |
| EDAC INC                                          | ARE THE PROPERTY OF EDAC INC., AND SHALL NOT BE REPRODUCED, OR COPIED OR USED AS THE BASIS FOR THE MANUFACTURE OR SALE OF APPARATUS | SCALE: NTS                        | SHEET :                 | 3 OF 3 |  |  |
| TORONTO, ONTARIO                                  |                                                                                                                                     | DRAWING NUMBER                    | •                       | ISSUE  |  |  |
| YOUR CONNECTION TO QUALITY & SERVICE              |                                                                                                                                     | 342 Assembly                      |                         | 1      |  |  |