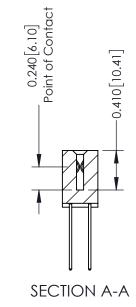

## **Mounting Option**

08-#4-40 Unified Threaded Inserts

**Contact Detail** 

542-Wire Wrap .025 Sq.(0.64 Sq.) - Tail LG=.655(16.64) .100 [2.54] Contact Spacing x .200 [5.08] Row Spacing