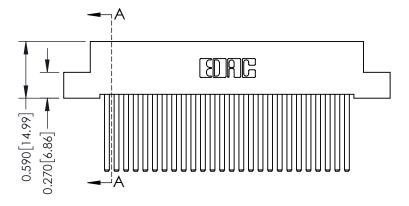

342 Assembly

THIS IS A C.A.D. GENERATED DRAWING DO NOT MAKE MANUAL REVISIONS TO MASTER. ISSUE NUMBER

ORIGINAL

1

| 342 / 392 Series Card Edge Connector<br>Contact Bend Detail |                                                                                                                                   | ACAD REFERENCE NO. 342 ENG MASTER |             |          |          |
|-------------------------------------------------------------|-----------------------------------------------------------------------------------------------------------------------------------|-----------------------------------|-------------|----------|----------|
|                                                             |                                                                                                                                   | DRAWN:                            | J.LEE       | DATE: OC | T. 06/09 |
|                                                             |                                                                                                                                   | CHECKED:                          |             | DATE:    |          |
| EDAC INC                                                    | ARE THE PROPERTY OF EDAC INC.,AND SHALL NOT BE REPRODUCED,OR COPIED OR USED AS THE BASIS FOR THE MANUFACTURE OR SALE OF APPARATUS | SCALE:                            | NTS         | SHEET :  | 2 OF 3   |
| TORONTO, ONTARIO                                            |                                                                                                                                   | DRAWING                           | NUMBER      |          | ISSUE    |
| YOUR CONNECTION TO QUALITY & SERVICE                        |                                                                                                                                   | 3                                 | 42 Assembly |          | 1        |