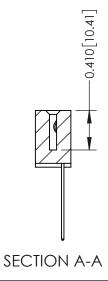

**Mounting Option** 02-.128 (3.25) Wide Mounting Slots **Contact Detail** 

544-Wire Wrap .050x.025(1.27x0.64) - Tail LG=.760(19.30) DO NOT MAKE MANUAL REVISIONS TO MASTER .100 [2.54] Contact Spacing x .200 [5.08] Row Spacing