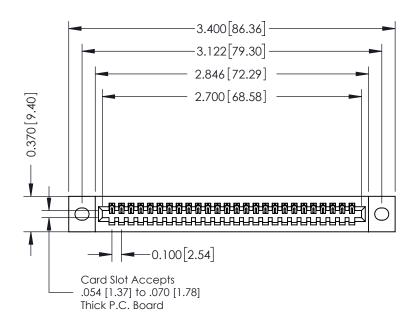

**See Accompanying Pages for:** 

- **Contact Bend Details**
- **Mounting Options**

| 342 / 392 Card Edge Connector |
|-------------------------------|
| Part Number: 342-026-544-102  |

| ACAD REFERENCE NO. 342 ENG MASTER |                  |  |  |  |
|-----------------------------------|------------------|--|--|--|
| DRAWN: J.LEE                      | DATE: OCT. 06/09 |  |  |  |
| CHECKED:                          | DATE:            |  |  |  |
| SCALE: NTS                        | SHEET 1 OF 3     |  |  |  |
| DRAWING NUMBER                    | ISSUE            |  |  |  |

342 Assembly

THIS IS A C.A.D. GENERATED DRAWING DO NOT MAKE MANUAL REVISIONS TO MASTER. ISSUE NUMBER

ORIGINAL

1

| 342 / 392 Series Card Edge Connector<br>Contact Bend Detail |                                                                                                                                   | ACAD REFERENCE NO. 342 ENG MASTER |             |          |          |
|-------------------------------------------------------------|-----------------------------------------------------------------------------------------------------------------------------------|-----------------------------------|-------------|----------|----------|
|                                                             |                                                                                                                                   | DRAWN:                            | J.LEE       | DATE: OC | T. 06/09 |
|                                                             |                                                                                                                                   | CHECKED:                          |             | DATE:    |          |
| EDAC INC                                                    | ARE THE PROPERTY OF EDAC INC.,AND SHALL NOT BE REPRODUCED,OR COPIED OR USED AS THE BASIS FOR THE MANUFACTURE OR SALE OF APPARATUS | SCALE:                            | NTS         | SHEET :  | 2 OF 3   |
| TORONTO, ONTARIO                                            |                                                                                                                                   | DRAWING                           | NUMBER      |          | ISSUE    |
| YOUR CONNECTION TO QUALITY & SERVICE                        |                                                                                                                                   | 3                                 | 42 Assembly |          | 1        |