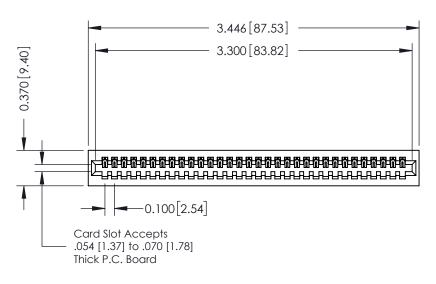

## **See Accompanying Pages for:**

- **Contact Bend Details**
- **Mounting Options**

342 / 392 Card Edge Connector Part Number: 342-032-521-101

YOUR CONNECTION TO QUALITY & SERVICE

342 ENG MASTER J.LEE DATE: OCT. 06/09 SHEET 1 OF 3

342 Assembly

THIS IS A C.A.D. GENERATED DRAWING DO NOT MAKE MANUAL REVISIONS TO MASTER. ISSUE NUMBER

ORIGINAL

1

| 342 / 392 Series Card Edge Connector<br>Contact Bend Detail |                                                                                                                                                                                                  | ACAD REFERENCE NO. 342 ENG MASTER |             |                  |        |
|-------------------------------------------------------------|--------------------------------------------------------------------------------------------------------------------------------------------------------------------------------------------------|-----------------------------------|-------------|------------------|--------|
|                                                             |                                                                                                                                                                                                  | DRAWN:                            | J.LEE       | DATE: OCT. 06/09 |        |
|                                                             |                                                                                                                                                                                                  | CHECKED:                          |             | DATE:            |        |
| TORONTO, ONTARIO                                            | THESE DRAWINGS AND SPECIFICATIONS ARE THE PROPERTY OF EDAC INC. AND SHALL NOT BE REPRODUCED, OR COPIED OR USED AS THE BASIS FOR THE MANUFACTURE OR SALE OF APPARATUS WITHOUT WRITTEN PERMISSION. | SCALE:                            | NTS         | SHEET :          | 2 OF 3 |
|                                                             |                                                                                                                                                                                                  | DRAWING                           | NUMBER      |                  | ISSUE  |
| YOUR CONNECTION TO QUALITY & SERVICE                        |                                                                                                                                                                                                  | 3                                 | 42 Assembly |                  | 1      |