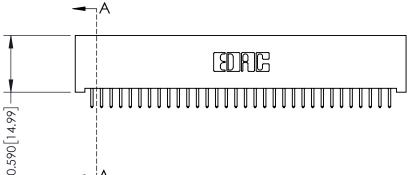

342 Assembly

THIS IS A C.A.D. GENERATED DRAWING DO NOT MAKE MANUAL REVISIONS TO MASTER. ISSUE NUMBER

ORIGINAL

1

| 342 / 392 Series Card Edge Connector<br>Contact Bend Detail |                                                                                                                                                                                                  | ACAD REFERENCE NO. 342 ENG MASTER |             |                  |        |
|-------------------------------------------------------------|--------------------------------------------------------------------------------------------------------------------------------------------------------------------------------------------------|-----------------------------------|-------------|------------------|--------|
|                                                             |                                                                                                                                                                                                  | DRAWN:                            | J.LEE       | DATE: OCT. 06/09 |        |
|                                                             |                                                                                                                                                                                                  | CHECKED:                          |             | DATE:            |        |
| TORONTO, ONTARIO                                            | THESE DRAWINGS AND SPECIFICATIONS ARE THE PROPERTY OF EDAC INC. AND SHALL NOT BE REPRODUCED, OR COPIED OR USED AS THE BASIS FOR THE MANUFACTURE OR SALE OF APPARATUS WITHOUT WRITTEN PERMISSION. | SCALE:                            | NTS         | SHEET :          | 2 OF 3 |
|                                                             |                                                                                                                                                                                                  | DRAWING                           | NUMBER      |                  | ISSUE  |
| YOUR CONNECTION TO QUALITY & SERVICE                        |                                                                                                                                                                                                  | 3                                 | 42 Assembly |                  | 1      |