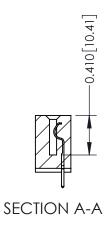

**Mounting Option** 01-No Mounting Lugs **Contact Detail** 

521-P.C. Tail .025 Sq.(0.64 Sq.) - Tail LG=.160(4.06) .100 [2.54] Contact Spacing x .200 [5.08] Row Spacing