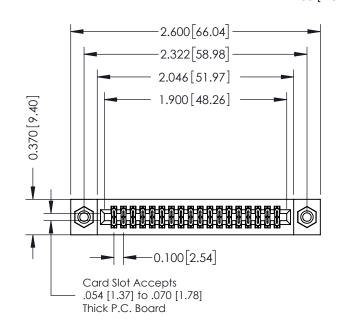

## **Contact Detail**

520-P.C. Tail .030x.018(0.76x0.46) - Tail LG=.185(4.70) .100 [2.54] Contact Spacing x .200 [5.08] Row Spacing

## **See Accompanying Pages for:**

- **Contact Bend Details**
- **Mounting Options**

| 342 / 392 Card Edge Connector |
|-------------------------------|
| Part Number: 342-036-520-208  |

|              | ACAD REFERENCE NO | 342 ENG MASTER   |  |  |
|--------------|-------------------|------------------|--|--|
| DRAWN: J.LEE |                   | DATE: OCT. 06/09 |  |  |
|              | CHECKED:          | DATE:            |  |  |
|              | SCALE: NTS        | SHEET 1 OF 3     |  |  |
| )            | DRAWING NUMBER    | ISSUE            |  |  |

342 Assembly

THIS IS A C.A.D. GENERATED DRAWING DO NOT MAKE MANUAL REVISIONS TO MASTER. ISSUE NUMBER

ORIGINAL

1

| Contact Bend Detail                  |                                                                   | ACAD REFERENCE NO. 342 ENG MASTER |             |                  |        |
|--------------------------------------|-------------------------------------------------------------------|-----------------------------------|-------------|------------------|--------|
|                                      |                                                                   | DRAWN:                            | J.LEE       | DATE: OCT. 06/09 |        |
|                                      |                                                                   | CHECKED:                          |             | DATE:            |        |
| EDAC INC                             | THESE DRAWINGS AND SPECIFICATIONS ARE THE PROPERTY OF EDAC INCAND | SCALE:                            | NTS         | SHEET :          | 2 OF 3 |
| TORONTO, ONTARIO                     | SHALL NOT BE REPRODUCED, OR COPIED  OR USED AS THE BASIS FOR THE  | DRAWING                           | NUMBER      |                  | ISSUE  |
| YOUR CONNECTION TO QUALITY & SERVICE | MANUFACTURE OR SALE OF APPARATUS                                  | 3                                 | 42 Assembly |                  | 1      |