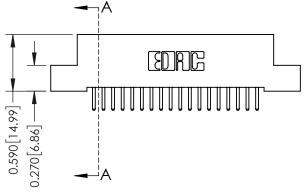

## 0.240 [6.10] Point of Contact 0.410[10.41] **SECTION A-A**

## **See Accompanying Pages for:**

- **Contact Bend Details**
- **Mounting Options**

| 342 / 392 Card Edge Connector |
|-------------------------------|
| Part Number: 342-036-520-208  |

|              | ACAD REFERENCE NO | 342 ENG MASTER   |  |  |
|--------------|-------------------|------------------|--|--|
| DRAWN: J.LEE |                   | DATE: OCT. 06/09 |  |  |
|              | CHECKED:          | DATE:            |  |  |
|              | SCALE: NTS        | SHEET 1 OF 3     |  |  |
| )            | DRAWING NUMBER    | ISSUE            |  |  |

342 Assembly

THIS IS A C.A.D. GENERATED DRAWING DO NOT MAKE MANUAL REVISIONS TO MASTER. ISSUE NUMBER

ORIGINAL

1

| Contact Bend Detail                  |                                                                   | ACAD REFERENCE NO. 342 ENG MASTER |             |                  |        |
|--------------------------------------|-------------------------------------------------------------------|-----------------------------------|-------------|------------------|--------|
|                                      |                                                                   | DRAWN:                            | J.LEE       | DATE: OCT. 06/09 |        |
|                                      |                                                                   | CHECKED:                          |             | DATE:            |        |
| EDAC INC                             | THESE DRAWINGS AND SPECIFICATIONS ARE THE PROPERTY OF EDAC INCAND | SCALE:                            | NTS         | SHEET :          | 2 OF 3 |
| TORONTO, ONTARIO                     | SHALL NOT BE REPRODUCED, OR COPIED  OR USED AS THE BASIS FOR THE  | DRAWING                           | NUMBER      |                  | ISSUE  |
| YOUR CONNECTION TO QUALITY & SERVICE | MANUFACTURE OR SALE OF APPARATUS                                  | 3                                 | 42 Assembly |                  | 1      |