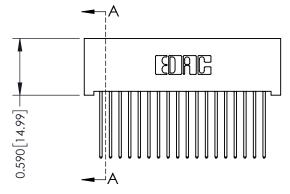

**SECTION A-A** 

0.240 [6.10] Point of Contact

ACAD REFERENCE NO. 342 ENG MASTER Part Number: 342-036-542-201 342 Assembly YOUR CONNECTION TO QUALITY & SERVICE

## **See Accompanying Pages for:**

- **Contact Bend Details**
- **Mounting Options**

THIS IS A C.A.D. GENERATED DRAWING DO NOT MAKE MANUAL REVISIONS TO MASTER. ISSUE NUMBER

ORIGINAL

1

| 342 / 392 Series Card Edge           | ACAD REFERENCE NO. 342 ENG MASTER                                                                                                           |          |             |                  |        |
|--------------------------------------|---------------------------------------------------------------------------------------------------------------------------------------------|----------|-------------|------------------|--------|
| Contact Bend Detail                  |                                                                                                                                             |          | J.LEE       | DATE: OCT. 06/09 |        |
| Confider bend Defail                 |                                                                                                                                             | CHECKED: |             | DATE:            |        |
| EDAC INC                             | THESE DRAWINGS AND SPECIFICATIONS<br>ARE THE PROPERTY OF EDAC INC.,AND<br>SHALL NOT BE REPRODUCED,OR COPIED<br>OR USED AS THE BASIS FOR THE | SCALE:   | NTS         | SHEET :          | 2 OF 3 |
| TORONTO, ONTARIO                     |                                                                                                                                             | DRAWING  | NUMBER      |                  | ISSUE  |
| YOUR CONNECTION TO QUALITY & SERVICE | MANUFACTURE OR SALE OF APPARATUS                                                                                                            | 3        | 42 Assembly |                  | 1      |