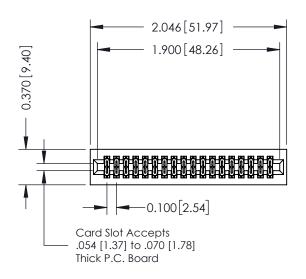

## 342 / 392 Card Edge Connector

|         | DRAWN: J.LEE   | DATE: OCT. 06/09 |  |  |  |
|---------|----------------|------------------|--|--|--|
|         | CHECKED:       | DATE:            |  |  |  |
| )<br>ED | SCALE: NTS     | SHEET 1 OF 3     |  |  |  |
|         | DRAWING NUMBER | ISSUE            |  |  |  |
| 3       | 342 Assambly   | 1 1              |  |  |  |

**SECTION A-A** 

0.240 [6.10] Point of Contact

ACAD REFERENCE NO. 342 ENG MASTER Part Number: 342-036-542-201 342 Assembly YOUR CONNECTION TO QUALITY & SERVICE