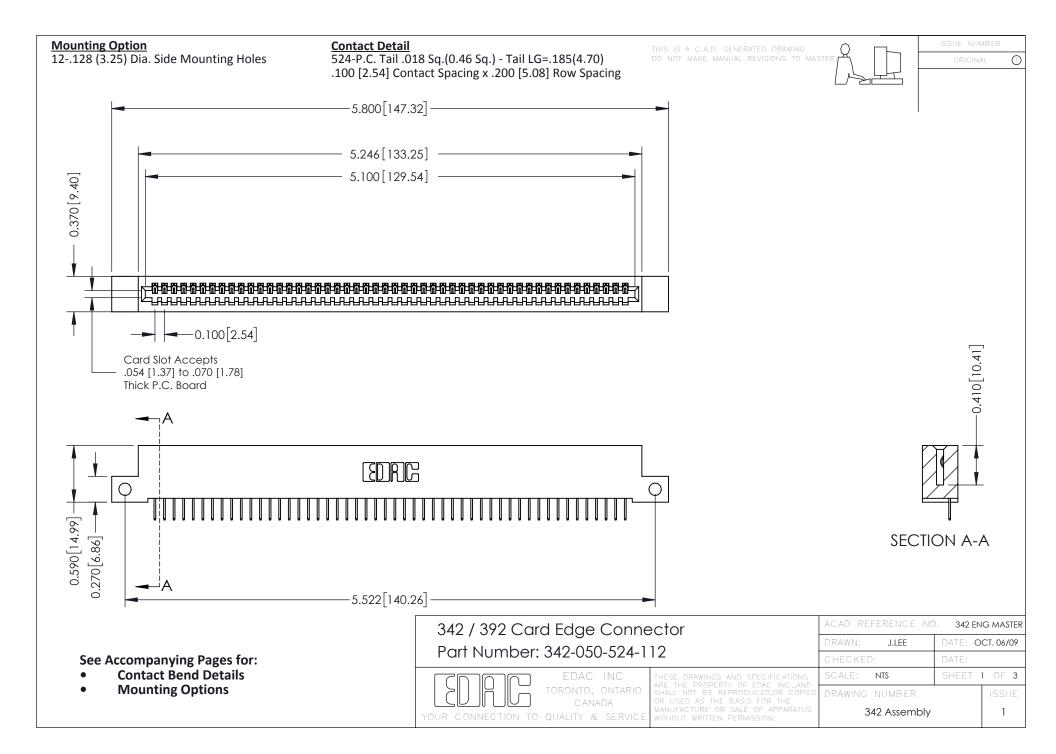

THIS IS A C.A.D. GENERATED DRAWING DO NOT MAKE MANUAL REVISIONS TO MASTER. ISSUE NUMBER

ORIGINAL

1



| 342 / 392 Series Card Edge Connector<br>Contact Bend Detail |                                                                                                                                                                                                  | ACAD REFERENCE NO. 342 ENG MASTER |             |                  |        |
|-------------------------------------------------------------|--------------------------------------------------------------------------------------------------------------------------------------------------------------------------------------------------|-----------------------------------|-------------|------------------|--------|
|