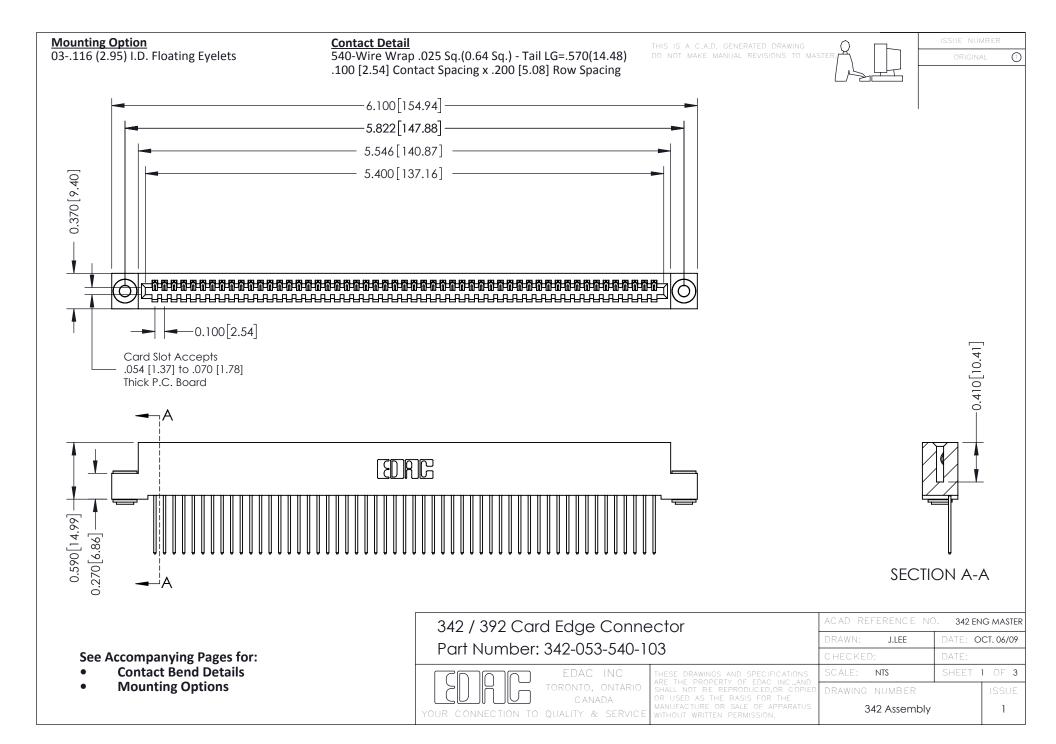

THIS IS A C.A.D. GENERATED DRAWING DO NOT MAKE MANUAL REVISIONS TO MASTER. ISSUE NUMBER

ORIGINAL

1



| 342 / 392 Series Card Edge Connector<br>Contact Bend Detail |                                                                                                                                                                                                  | ACAD REFERENCE NO. 342 ENG MASTER |             |                  |        |
|-------------------------------------------------------------|--------------------------------------------------------------------------------------------------------------------------------------------------------------------------------------------------|-----------------------------------|-------------|------------------|--------|
|