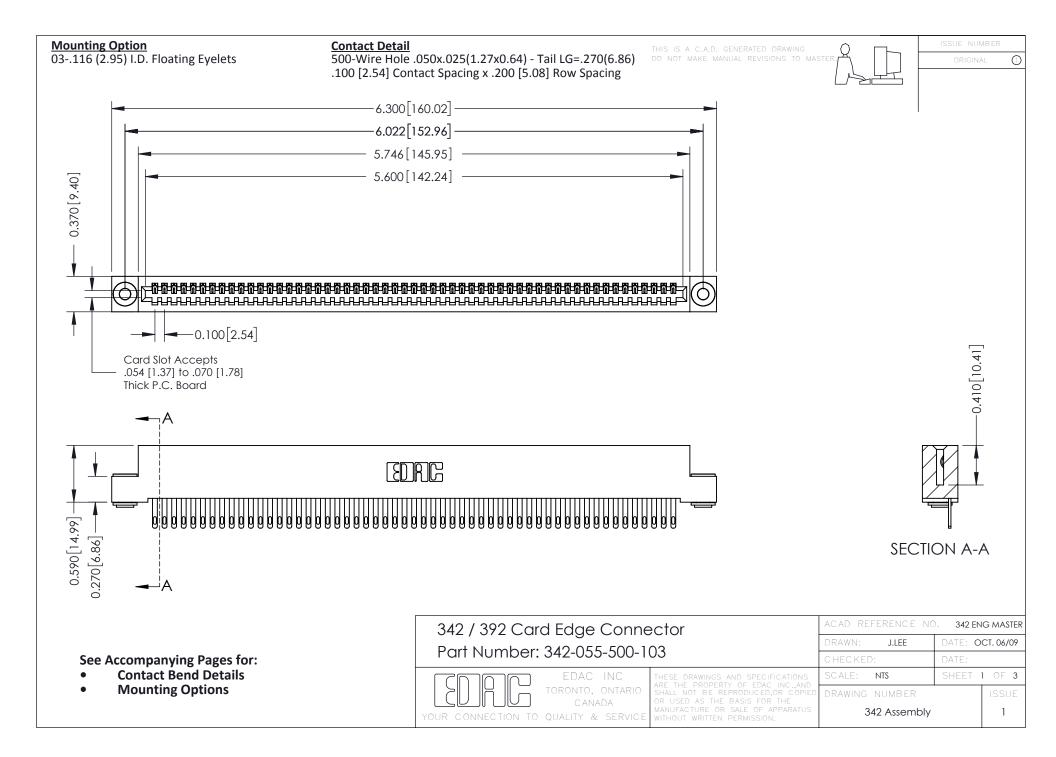

THIS IS A C.A.D. GENERATED DRAWING DO NOT MAKE MANUAL REVISIONS TO MASTER. ISSUE NUMBER

ORIGINAL

1



| 342 / 392 Series Card Edge Connector<br>Contact Bend Detail |                                                                                                                                                                                                  | ACAD REFERENCE NO. 342 ENG MASTER |             |                  |        |
|-------------------------------------------------------------|--------------------------------------------------------------------------------------------------------------------------------------------------------------------------------------------------|-----------------------------------|-------------|------------------|--------|
|