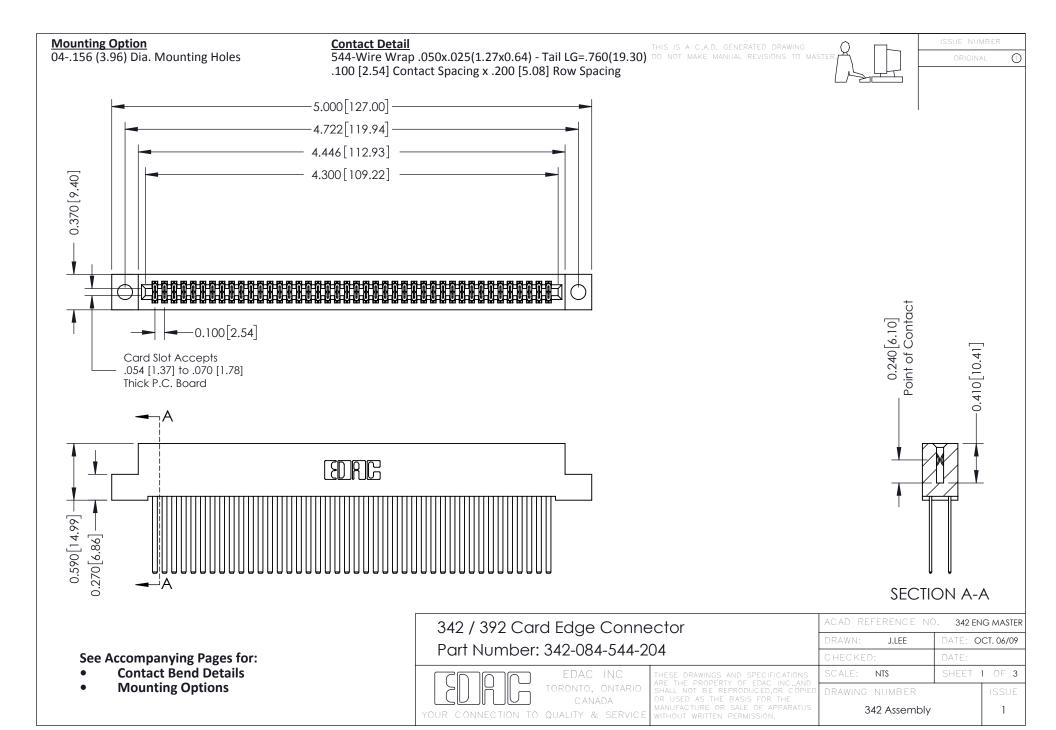

THIS IS A C.A.D. GENERATED DRAWING DO NOT MAKE MANUAL REVISIONS TO MASTER. ISSUE NUMBER

ORIGINAL

1



| 342 / 392 Series Card Edge Connector<br>Contact Bend Detail |                                                                                                                                                                                                  | ACAD REFERENCE NO. 342 ENG MASTER |             |                  |        |
|-------------------------------------------------------------|--------------------------------------------------------------------------------------------------------------------------------------------------------------------------------------------------|-----------------------------------|-------------|------------------|--------|
|