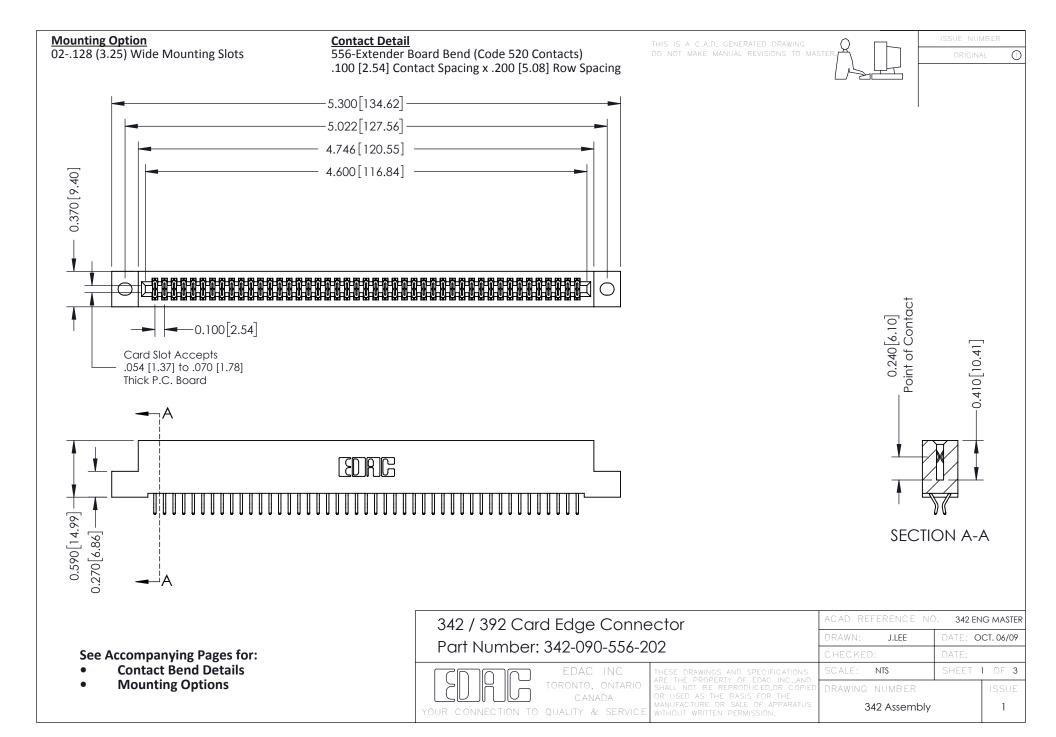

THIS IS A C.A.D. GENERATED DRAWING DO NOT MAKE MANUAL REVISIONS TO MASTER. ISSUE NUMBER

ORIGINAL

1



| 342 / 392 Series Card Edge Connector<br>Contact Bend Detail |                                                                                                                                                                                                  | ACAD REFERENCE NO. 342 ENG MASTER |             |                  |        |
|-------------------------------------------------------------|--------------------------------------------------------------------------------------------------------------------------------------------------------------------------------------------------|-----------------------------------|-------------|------------------|--------|
|