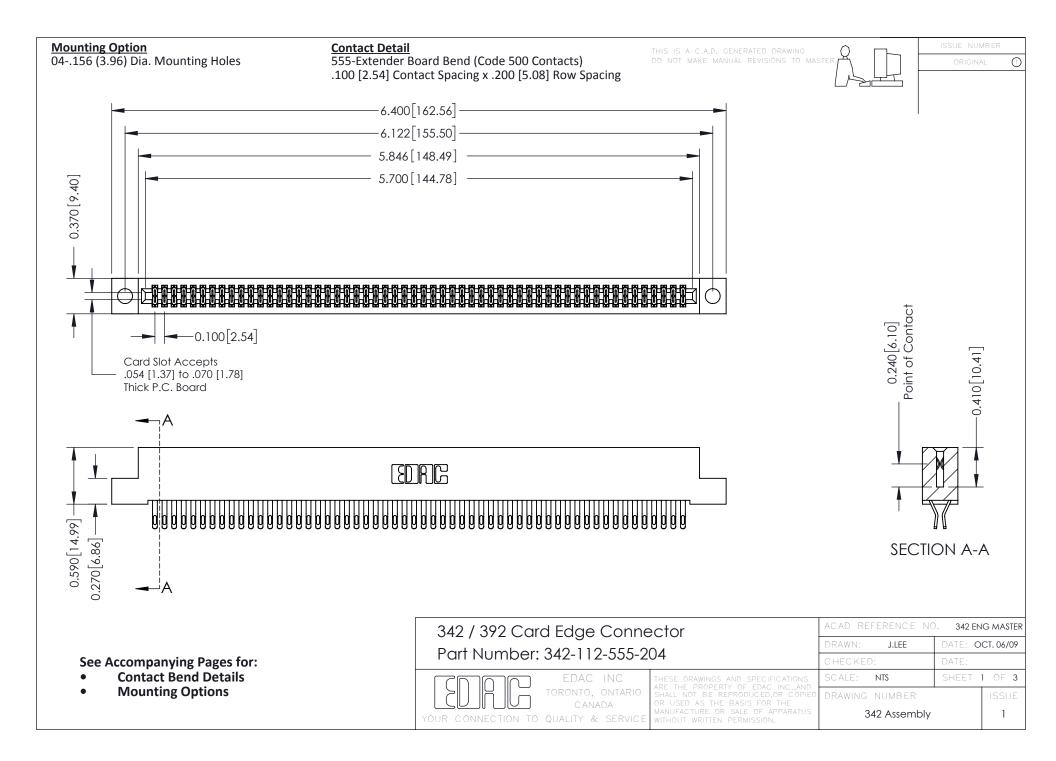

THIS IS A C.A.D. GENERATED DRAWING DO NOT MAKE MANUAL REVISIONS TO MASTER. ISSUE NUMBER

ORIGINAL

1



| 342 / 392 Series Card Edge Connector<br>Contact Bend Detail |                                                                                                                                                                                                  | ACAD REFERENCE NO. 342 ENG MASTER |             |                  |        |
|-------------------------------------------------------------|--------------------------------------------------------------------------------------------------------------------------------------------------------------------------------------------------|-----------------------------------|-------------|------------------|--------|
|