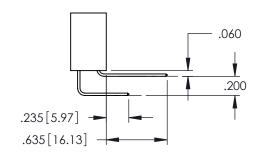

**SECTION A-A** 

**Contact Code 558** 

Contact Code 559

Contact Code 560

INSULATOR MATERIAL: THERMOPLASTIC POLYESTER, UL 94V-0 DAP MATERIAL AVAILABLE UPON REQUEST

CONTACT MATERIAL; COPPER ALLOY CONTACT PLATING: GOLD ON THE MATING AREA, TIN PLATING ON THE CONTACT TAILS, NICKEL UNDERPLATE

345/395 SERIES CARD EDGE CONNECTOR CONTACT CODE 555,556,558,559,560 DIMENSIONS

YOUR CONNECTION TO QUALITY & SERVICE

ACAD REFERENCE NO. 345-ENG-MASTER DATE:MAY.16/2017 DRAWN: R.STA.MONICA 1:1 SHEET 2 OF 2