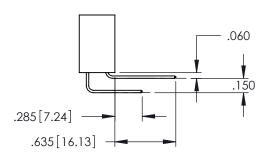

Contact Dimensions: 541-Wire Wrap .025 Sq.(0.64 Sq.) - Tail LG=.750(19.05) .100 (2.54) Contact Spacing x .200 (5.08) Row Spacing

THIS IS A C.A.D. GENERATED DRAWING DO NOT MAKE MANUAL REVISIONS TO MAS

7002 1101112211

ORIGINAL

.160[4.06] POINT OF CONTACT

.150 [3.81]

-.330[8.38] CARD SLOT

1

- INSULATOR MATERIAL: THERMOPLASTIC PBT BLACK, UL 94V-0
- CONTACT MATERIAL; COPPER TIN ALLOY
   CONTACT PLATING: GOLD ON THE MATING AREA, TIN PLATING ON THE CONTACT TAILS, NICKEL UNDERPLATE