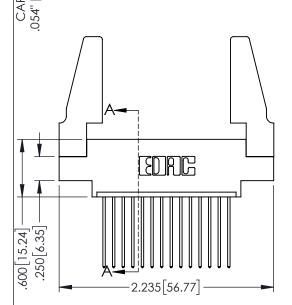

Contact Dimensions: 541-Wire Wrap .025 Sq.(0.64 Sq.) - Tail LG=.750(19.05) .100 (2.54) Contact Spacing x .200 (5.08) Row Spacing

THIS IS A C.A.D. GENERATED DRAWING DO NOT MAKE MANUAL REVISIONS TO MAS

7002 1101112211

ORIGINAL

.160[4.06] POINT OF CONTACT

.150 [3.81]

-.330[8.38] CARD SLOT

1

- INSULATOR MATERIAL: THERMOPLASTIC PBT BLACK, UL 94V-0
- CONTACT MATERIAL; COPPER TIN ALLOY
   CONTACT PLATING: GOLD ON THE MATING AREA, TIN PLATING ON THE CONTACT TAILS, NICKEL UNDERPLATE

| 345/395 SERIES CARD EDGE CONNECTOR |
|------------------------------------|
| PART NUMBER: 345-014-541-688       |

TORONTO, ONTARIO CANADA

YOUR CONNECTION TO QUALITY & SERVICE

| THESE DRAWINGS AND SPECIFICATIONS ARE THE PROPERTY OF EDAC INC.,AND SHALL NOT BE REPRODUCED,OR COPIED |
|-------------------------------------------------------------------------------------------------------|
| OR USED AS THE BASIS FOR THE MANUFACTURE OR SALE OF APPARATUS                                         |
| WITHOUT WRITTEN PERMISSION.                                                                           |