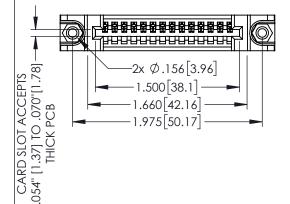

Contact Dimensions: 541-Wire Wrap .025 Sq.(0.64 Sq.) - Tail LG=.750(19.05) .100 (2.54) Contact Spacing x .200 (5.08) Row Spacing

THIS IS A C.A.D. GENERATED DRAWING DO NOT MAKE MANUAL REVISIONS TO MAS

7002 1101112211

ORIGINAL

.160[4.06] POINT OF CONTACT

.150 [3.81]

-.330[8.38] CARD SLOT

1

- INSULATOR MATERIAL: THERMOPLASTIC PBT BLACK, UL 94V-0
- CONTACT MATERIAL; COPPER TIN ALLOY
   CONTACT PLATING: GOLD ON THE MATING AREA, TIN PLATING ON THE CONTACT TAILS, NICKEL UNDERPLATE

| 345/395 SERIES CARD EDGE CONNECTOR |
|------------------------------------|
| PART NUMBER: 345-014-541-688       |

TORONTO, ONTARIO CANADA

YOUR CONNECTION TO QUALITY & SERVICE

| THESE DRAWINGS AND SPECIFICATIONS ARE THE PROPERTY OF EDAC INC.,AND SHALL NOT BE REPRODUCED,OR COPIED |
|-------------------------------------------------------------------------------------------------------|
| OR USED AS THE BASIS FOR THE MANUFACTURE OR SALE OF APPARATUS                                         |
| WITHOUT WRITTEN PERMISSION.                                                                           |