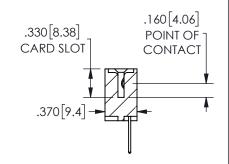

ORIGINAL 1

ISSUE NUMBER

**Contact Code 558** 

Contact Code 559

**Contact Code 560** 

INSULATOR MATERIAL: THERMOPLASTIC POLYESTER, UL 94V-0 DAP MATERIAL AVAILABLE UPON REQUEST

CONTACT MATERIAL; COPPER ALLOY CONTACT PLATING: GOLD ON THE MATING AREA, TIN PLATING ON THE CONTACT TAILS, NICKEL UNDERPLATE

345/395 SERIES CARD EDGE CONNECTOR CONTACT CODE 555,556,558,559,560 DIMENSIONS

YOUR CONNECTION TO QUALITY & SERVICE

**EDAC INC** TORONTO, ONTARIO CANADA

THESE DRAWINGS AND SPECIFICATIONS ARE THE PROPERTY OF EDAC INC.,AND SHALL NOT BE REPRODUCED, OR COPIED OR USED AS THE BASIS FOR THE MANUFACTURE OR SALE OF APPARATUS WITHOUT WRITTEN PERMISSION.