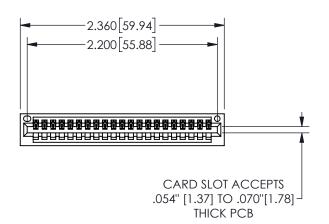

## **SECTION A-A**

345/395 SERIES CARD EDGE CONNECTOR PART NUMBER: 345-021-523-101

**EDAC INC** TORONTO, ONTARIO CANADA

THESE DRAWINGS AND SPECIFICATIONS ARE THE PROPERTY OF EDAC INC.,AND SHALL NOT BE REPRODUCED, OR COPIED OR USED AS THE BASIS FOR THE MANUFACTURE OR SALE OF APPARATUS WITHOUT WRITTEN PERMISSION.

| ACAD REFERENCE NO.  | 345-ENG-MASTER   |       |
|---------------------|------------------|-------|
| DRAWN: R.STA.MONICA | DATE:MAY.16/2017 |       |
| CHECKED:            | DATE:            |       |
| SCALE: NTS          | SHEET 1          | OF 2  |
| DRAWING NUMBER      |                  | ISSUE |
| 345-ENG-MASTER      |                  | 1     |
|                     |                  |       |