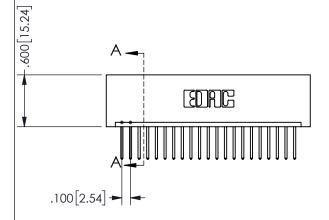

THIS IS A C.A.D. GENERATED DRAWING DO NOT MAKE MANUAL REVISIONS TO MASTER.

ISSUE NUMBER

ORIGINAL

1

<u>Contact Dimensions:</u>
523-P.C. Tail .025 Sq.(0.64 Sq.) - Tail LG=.390(9.91)
.100 (2.54) Contact Spacing x .200 (5.08) Row Spacing

## **SECTION A-A**

345/395 SERIES CARD EDGE CONNECTOR PART NUMBER: 345-021-523-101

**EDAC INC** TORONTO, ONTARIO CANADA

THESE DRAWINGS AND SPECIFICATIONS ARE THE PROPERTY OF EDAC INC.,AND SHALL NOT BE REPRODUCED, OR COPIED OR USED AS THE BASIS FOR THE MANUFACTURE OR SALE OF APPARATUS WITHOUT WRITTEN PERMISSION.