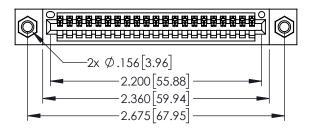

|                                    | SECTION A-A                      |
|------------------------------------|----------------------------------|
| 345/395 SERIES CARD EDGE CONNECTOR | ACAD REFERENCE NO. 345-ENG-MAST  |
|                                    | DRAWAL BOTA MONICA DATEMAY 1/100 |

| ART NUMBER: 345-021-540-40/       |                                                                   |         |              |
|-----------------------------------|-------------------------------------------------------------------|---------|--------------|
|                                   |                                                                   | CHECKED | ):           |
|                                   | THESE DRAWINGS AND SPECIFICATIONS ARE THE PROPERTY OF EDAC INCAND | SCALE:  | 1:1          |
| >                                 | SHALL NOT BE REPRODUCED, OR COPIED OR USED AS THE BASIS FOR THE   | DRAWING | NUMBER       |
| R CONNECTION TO QUALITY & SERVICE |                                                                   | 34      | 5-ENG-MASTER |
|                                   |                                                                   |         |              |