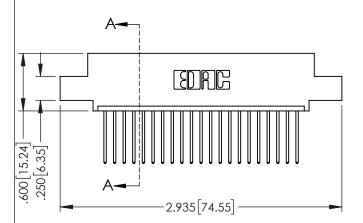

Contact Dimensions: 540-Wire Wrap .025 Sq.(0.64 Sq.) - Tail LG=.560(14.22) .100 (2.54) Contact Spacing x .200 (5.08) Row Spacing

THIS IS A C.A.D. GENERATED DRAWING DO NOT MAKE MANUAL REVISIONS TO MAST

DRAWN: R.STA.MONICA

ORIGINAL

CARD SLOT POINT OF CONTACT

DATE:MAY.16/2017

SHEET 1 OF 2

- INSULATOR MATERIAL: THERMOPLASTIC PBT BLACK, UL 94V-0
- CONTACT MATERIAL; COPPER TIN ALLOY
  CONTACT PLATING: GOLD ON THE MATING AREA, TIN PLATING
  ON THE CONTACT TAILS, NICKEL UNDERPLATE

|                                    | SECTION A-A                      |
|------------------------------------|----------------------------------|
| 345/395 SERIES CARD EDGE CONNECTOR | ACAD REFERENCE NO. 345-ENG-MAST  |
|                                    | DRAWAL BOTA MONICA DATEMAY 1/100 |