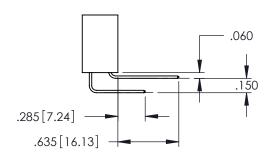

Contact Dimensions: 540-Wire Wrap .025 Sq.(0.64 Sq.) - Tail LG=.560(14.22) .100 (2.54) Contact Spacing x .200 (5.08) Row Spacing

THIS IS A C.A.D. GENERATED DRAWING DO NOT MAKE MANUAL REVISIONS TO MAST

DRAWN: R.STA.MONICA