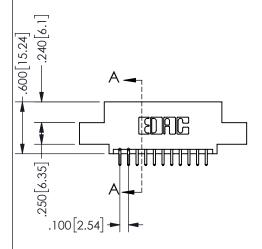

## **SECTION A-A**

345/395 SERIES CARD EDGE CONNECTOR PART NUMBER: 345-022-521-504

**EDAC INC** TORONTO, ONTARIO CANADA

THESE DRAWINGS AND SPECIFICATIONS ARE THE PROPERTY OF EDAC INC., AND SHALL NOT BE REPRODUCED, OR COPIED OR USED AS THE BASIS FOR THE MANUFACTURE OR SALE OF APPARATUS WITHOUT WRITTEN PERMISSION.