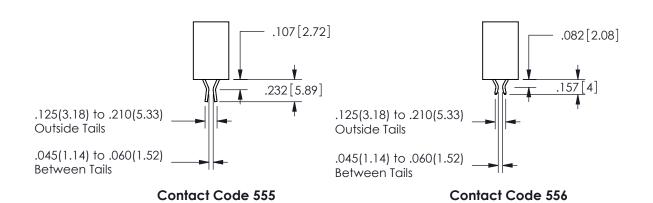

THIS IS A C.A.D. GENERATED DRAWING DO NOT MAKE MANUAL REVISIONS TO MASTER.

ISSUE NUMBER

ORIGINAL

1

<u>Contact Dimensions:</u>
521-P.C. Tail .025 Sq.(0.64 Sq.) - Tail LG=.150(3.81)
.100 (2.54) Contact Spacing x .200 (5.08) Row Spacing

ORIGINAL 1

ISSUE NUMBER

**Contact Code 558** 

Contact Code 559

**Contact Code 560** 

INSULATOR MATERIAL: THERMOPLASTIC POLYESTER, UL 94V-0

DAP MATERIAL AVAILABLE UPON REQUEST

CONTACT MATERIAL; COPPER ALLOY

## 345/395 SERIES CARD EDGE CONNECTOR CONTACT CODE 555,556,558,559,560 DIMENSIONS

YOUR CONNECTION TO QUALITY & SERVICE

**EDAC INC** TORONTO, ONTARIO CANADA

THESE DRAWINGS AND SPECIFICATIONS ARE THE PROPERTY OF EDAC INC.,AND SHALL NOT BE REPRODUCED, OR COPIED OR USED AS THE BASIS FOR THE MANUFACTURE OR SALE OF APPARATUS WITHOUT WRITTEN PERMISSION.