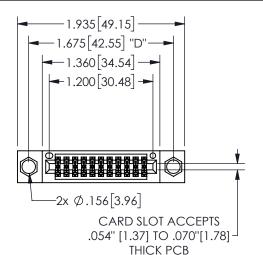

.160 4.06 .330[8.38] POINT OF CARD SLOT CONTACT .370 9.4

## **SECTION A-A**

345/395 SERIES CARD EDGE CONNECTOR PART NUMBER: 345-022-521-504

**EDAC INC** TORONTO, ONTARIO CANADA

THESE DRAWINGS AND SPECIFICATIONS ARE THE PROPERTY OF EDAC INC., AND SHALL NOT BE REPRODUCED, OR COPIED OR USED AS THE BASIS FOR THE MANUFACTURE OR SALE OF APPARATUS WITHOUT WRITTEN PERMISSION.