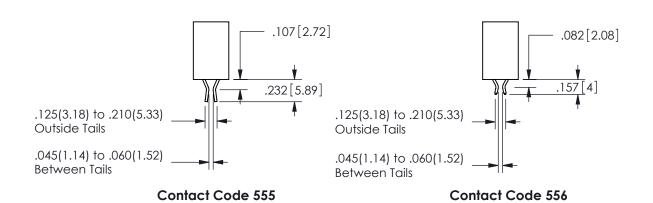

## <u>Contact Dimensions:</u> 555-Extender Board Bend (Code 500 Contacts) See Sheet 2 for Contact Code 555, 556, 558, 559, 560 **Dimensions**

.160 4.06 .330[8.38] POINT OF CARD SLOT CONTACT .370 9.4

ORIGINAL 1

ISSUE NUMBER

**Contact Code 558** 

Contact Code 559

**Contact Code 560** 

INSULATOR MATERIAL: THERMOPLASTIC POLYESTER, UL 94V-0

DAP MATERIAL AVAILABLE UPON REQUEST

CONTACT MATERIAL; COPPER ALLOY

## 345/395 SERIES CARD EDGE CONNECTOR CONTACT CODE 555,556,558,559,560 DIMENSIONS

YOUR CONNECTION TO QUALITY & SERVICE

**EDAC INC** TORONTO, ONTARIO CANADA

THESE DRAWINGS AND SPECIFICATIONS ARE THE PROPERTY OF EDAC INC.,AND SHALL NOT BE REPRODUCED, OR COPIED OR USED AS THE BASIS FOR THE MANUFACTURE OR SALE OF APPARATUS WITHOUT WRITTEN PERMISSION.