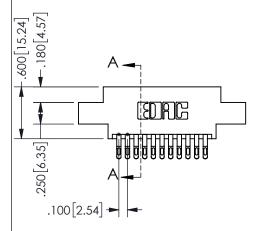

## 345/395 SERIES CARD EDGE CONNECTOR CONTACT CODE 555,556,558,559,560 DIMENSIONS

YOUR CONNECTION TO QUALITY & SERVICE

**EDAC INC** TORONTO, ONTARIO CANADA

THESE DRAWINGS AND SPECIFICATIONS ARE THE PROPERTY OF EDAC INC.,AND SHALL NOT BE REPRODUCED, OR COPIED OR USED AS THE BASIS FOR THE MANUFACTURE OR SALE OF APPARATUS WITHOUT WRITTEN PERMISSION.

| ACAD REFERENCE NO.  | 345-ENG-MASTER   |
|---------------------|------------------|
| DRAWN: R.STA.MONICA | DATE:MAY.16/2017 |
| CHECKED:            | DATE:            |
| SCALE: 1:1          | SHEET 2 OF 2     |
| DRAWING NUMBER      | ISSUE            |
| 345-ENG-MASTER      | 1                |