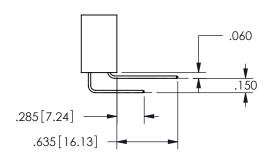

## <u>Contact Dimensions:</u> 555-Extender Board Bend (Code 500 Contacts) See Sheet 2 for Contact Code 555, 556, 558, 559, 560 **Dimensions**

.160 4.06 .330[8.38] POINT OF CARD SLOT CONTACT .370 9.4

ORIGINAL 1

ISSUE NUMBER

**Contact Code 558** 

Contact Code 559

**Contact Code 560** 

INSULATOR MATERIAL: THERMOPLASTIC POLYESTER, UL 94V-0

DAP MATERIAL AVAILABLE UPON REQUEST

CONTACT MATERIAL; COPPER ALLOY

## 345/395 SERIES CARD EDGE CONNECTOR CONTACT CODE 555,556,558,559,560 DIMENSIONS

YOUR CONNECTION TO QUALITY & SERVICE

**EDAC INC** TORONTO, ONTARIO CANADA

THESE DRAWINGS AND SPECIFICATIONS ARE THE PROPERTY OF EDAC INC.,AND SHALL NOT BE REPRODUCED, OR COPIED OR USED AS THE BASIS FOR THE MANUFACTURE OR SALE OF APPARATUS WITHOUT WRITTEN PERMISSION.