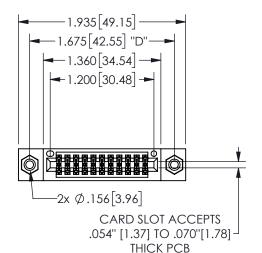

## SECTION A-A

345/395 SERIES CARD EDGE CONNECTOR PART NUMBER: 345-022-555-808

**EDAC INC** TORONTO, ONTARIO CANADA

THESE DRAWINGS AND SPECIFICATIONS ARE THE PROPERTY OF EDAC INC.,AND SHALL NOT BE REPRODUCED, OR COPIED OR USED AS THE BASIS FOR THE MANUFACTURE OR SALE OF APPARATUS WITHOUT WRITTEN PERMISSION.

| ACAD REFERENCE NO.  | 345-ENG-MASTER   |
|---------------------|------------------|
| DRAWN: R.STA.MONICA | DATE:MAY.16/2017 |
| CHECKED:            | DATE:            |
| SCALE: NTS          | SHEET 1 OF 2     |
| DRAWING NUMBER      | ISSUE            |
| 345-ENG-MASTER      | 1                |
|                     |                  |