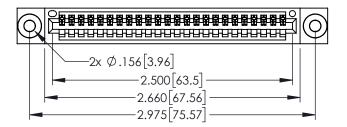

Contact Dimensions: 500-Wire Hole .050x.025(1.27x0.64) - Tail LG=.260(6.60) .100 (2.54) Contact Spacing x .200 (5.08) Row Spacing

THIS IS A C.A.D. GENERATED DRAWING DO NOT MAKE MANUAL REVISIONS TO MAST

| 245/205 SEDIES CARD EDGE CONNECTOR |
|------------------------------------|
| 345/395 SERIES CARD EDGE CONNECTOR |
| PART NUMBER: 345-024-500-603       |

TORONTO, ONTARIO CANADA

YOUR CONNECTION TO QUALITY & SERVICE