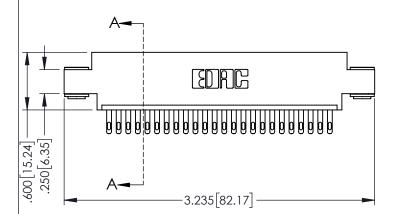

| .330[8.38] CARD SLOT<br>-160[4.06] POINT OF CONTACT |
|-----------------------------------------------------|
| SECTION A-A                                         |

**Contact Code 558** 

Contact Code 559

**Contact Code 560** 

INSULATOR MATERIAL: THERMOPLASTIC POLYESTER, UL 94V-0

DAP MATERIAL AVAILABLE UPON REQUEST

CONTACT MATERIAL; COPPER ALLOY CONTACT PLATING: GOLD ON THE MATING AREA, TIN PLATING ON THE CONTACT TAILS, NICKEL UNDERPLATE