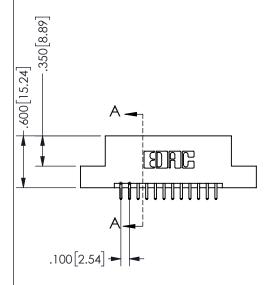

SECTION A-A

ISSUE NUMBER ORIGINAL

1

**Contact Code 558** 

Contact Code 559

**Contact Code 560** 

INSULATOR MATERIAL: THERMOPLASTIC POLYESTER, UL 94V-0 DAP MATERIAL AVAILABLE UPON REQUEST

CONTACT MATERIAL; COPPER ALLOY CONTACT PLATING: GOLD ON THE MATING AREA, TIN PLATING ON THE CONTACT TAILS, NICKEL UNDERPLATE

## 345/395 SERIES CARD EDGE CONNECTOR CONTACT CODE 555,556,558,559,560 DIMENSIONS

YOUR CONNECTION TO QUALITY & SERVICE

**EDAC INC** TORONTO, ONTARIO CANADA

THESE DRAWINGS AND SPECIFICATIONS ARE THE PROPERTY OF EDAC INC.,AND SHALL NOT BE REPRODUCED, OR COPIED OR USED AS THE BASIS FOR THE MANUFACTURE OR SALE OF APPARATUS WITHOUT WRITTEN PERMISSION.

.160 4.06 .330[8.38] POINT OF CARD SLOT CONTACT