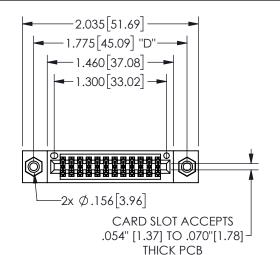

## 345/395 SERIES CARD EDGE CONNECTOR PART NUMBER: 345-024-521-208

YOUR CONNECTION TO QUALITY & SERVICE

**EDAC INC** TORONTO, ONTARIO CANADA

THESE DRAWINGS AND SPECIFICATIONS ARE THE PROPERTY OF EDAC INC.,AND SHALL NOT BE REPRODUCED, OR COPIED OR USED AS THE BASIS FOR THE MANUFACTURE OR SALE OF APPARATUS WITHOUT WRITTEN PERMISSION.

THIS IS A C.A.D. GENERATED DRAWING DO NOT MAKE MANUAL REVISIONS TO MASTER.

ISSUE NUMBER

ORIGINAL

**Contact Dimensions:** 521-P.C. Tail .025 Sq.(0.64 Sq.) - Tail LG=.150(3.81) .100 (2.54) Contact Spacing x .200 (5.08) Row Spacing