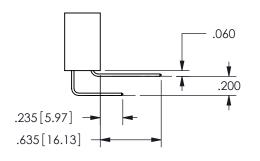

THIS IS A C.A.D. GENERATED DRAWING DO NOT MAKE MANUAL REVISIONS TO MASTER.

ISSUE NUMBER

ORIGINAL

**Contact Dimensions:** 521-P.C. Tail .025 Sq.(0.64 Sq.) - Tail LG=.150(3.81) .100 (2.54) Contact Spacing x .200 (5.08) Row Spacing

.160 4.06 .330[8.38] POINT OF CARD SLOT CONTACT