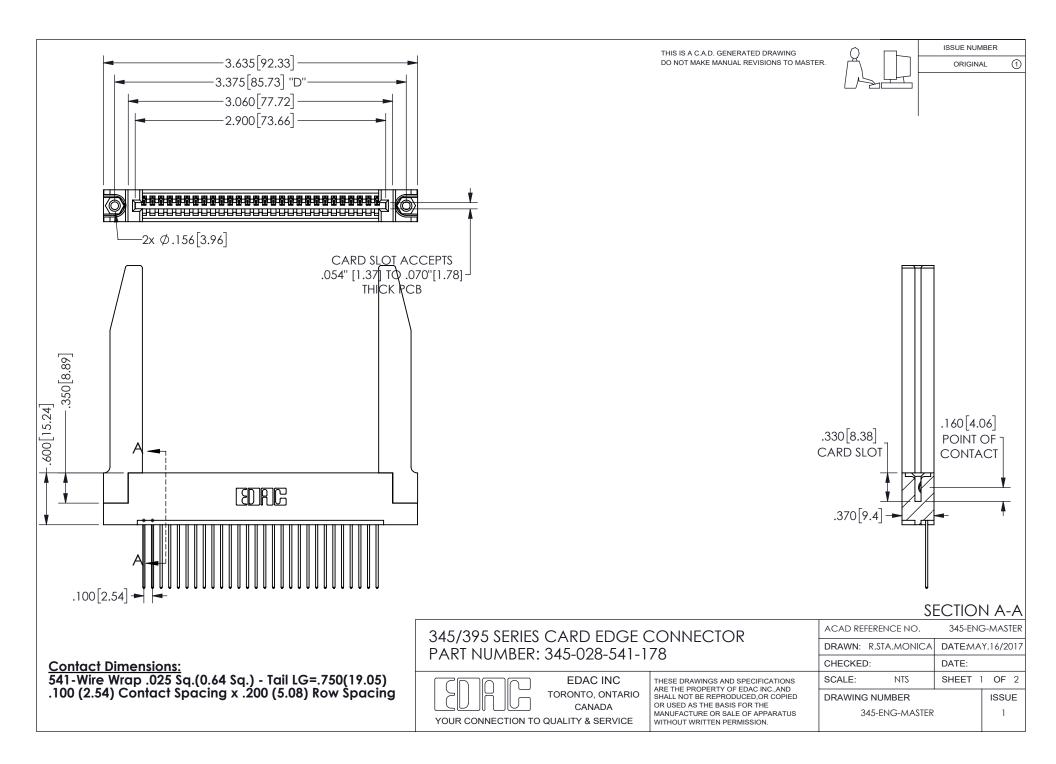

ISSUE NUMBER ORIGINAL

1

**Contact Code 558** 

Contact Code 559

Contact Code 560

INSULATOR MATERIAL: THERMOPLASTIC POLYESTER, UL 94V-0

DAP MATERIAL AVAILABLE UPON REQUEST

CONTACT MATERIAL; COPPER ALLOY

CONTACT PLATING: GOLD ON THE MATING AREA, TIN PLATING ON THE CONTACT TAILS, NICKEL UNDERPLATE

345/395 SERIES CARD EDGE CONNECTOR CONTACT CODE 555,556,558,559,560 DIMENSIONS

YOUR CONNECTION TO QUALITY & SERVICE