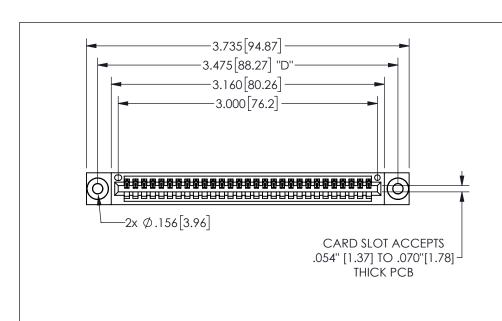

345/395 SERIES CARD EDGE CONNECTOR PART NUMBER: 345-029-524-403

YOUR CONNECTION TO QUALITY & SERVICE

**EDAC INC** TORONTO, ONTARIO CANADA

THESE DRAWINGS AND SPECIFICATIONS ARE THE PROPERTY OF EDAC INC.,AND SHALL NOT BE REPRODUCED, OR COPIED OR USED AS THE BASIS FOR THE MANUFACTURE OR SALE OF APPARATUS WITHOUT WRITTEN PERMISSION.