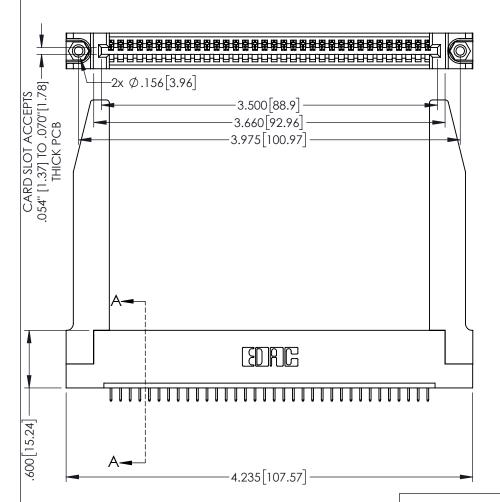

<u>Contact Dimensions:</u>
525-P.C. Tail .018 Sq.(0.46 Sq.) - Tail LG=.150(3.81)
.100 (2.54) Contact Spacing x .200 (5.08) Row Spacing

1

.160[4.06] POINT OF CONTACT CARD SLOT .330[8.38] **SECTION A-A** 

INSULATOR MATERIAL: THERMOPLASTIC PBT BLACK, UL 94V-0

CONTACT MATERIAL; COPPER TIN ALLOY CONTACT PLATING: GOLD ON THE MATING AREA, TIN PLATING ON THE CONTACT TAILS, NICKEL UNDERPLATE

| 345/395 SERIES CARD EDGE CONNECTOR |
|------------------------------------|
| PART NUMBER: 345-034-525-178       |