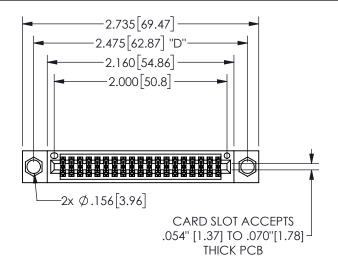

## Contact Dimensions: 541-Wire Wrap .025 Sq.(0.64 Sq.) - Tail LG=.750(19.05) .100 (2.54) Contact Spacing x .200 (5.08) Row Spacing

345/395 SERIES CARD EDGE CONNECTOR PART NUMBER: 345-038-541-804

EDAC INC TORONTO, ONTARIO CANADA