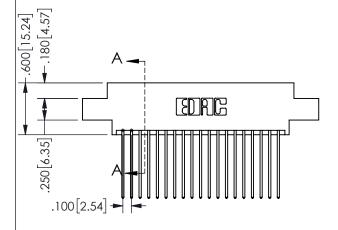

SECTION A-A

.330[8.38] .160[4.06] POINT OF CONTACT .370[9.4]

ORIGINAL 1

ISSUE NUMBER

**Contact Code 558** 

Contact Code 559

**Contact Code 560** 

INSULATOR MATERIAL: THERMOPLASTIC POLYESTER, UL 94V-0 DAP MATERIAL AVAILABLE UPON REQUEST

CONTACT MATERIAL; COPPER ALLOY CONTACT PLATING: GOLD ON THE MATING AREA, TIN PLATING ON THE CONTACT TAILS, NICKEL UNDERPLATE

345/395 SERIES CARD EDGE CONNECTOR CONTACT CODE 555,556,558,559,560 DIMENSIONS