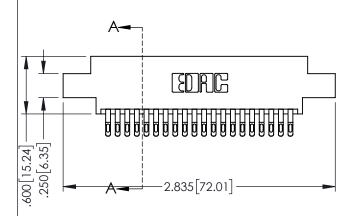

1

- INSULATOR MATERIAL: THERMOPLASTIC PBT BLACK, UL 94V-0
- CONTACT MATERIAL; COPPER TIN ALLOY CONTACT PLATING: GOLD ON THE MATING AREA, TIN PLATING ON THE CONTACT TAILS, NICKEL UNDERPLATE

| 345/395 SERIES CARD EDGE CONNECTOR                           |                                                                                                                                                               | ACAD REFERENCE NO. 345-ENG-MASTER |              |                  |       |
|--------------------------------------------------------------|---------------------------------------------------------------------------------------------------------------------------------------------------------------|-----------------------------------|--------------|------------------|-------|
|                                                              |                                                                                                                                                               | DRAWN: R.STA.MONICA               |              | DATE:MAY.16/2017 |       |
|                                                              |                                                                                                                                                               | CHECKED:                          |              | DATE:            |       |
| COOO EDAC INC                                                | THESE DRAWINGS AND SPECIFICATIONS                                                                                                                             | SCALE:                            | 1:1          | SHEET 1          | OF 2  |
| TORONTO, ONTARIO CANADA YOUR CONNECTION TO QUALITY & SERVICE | ARE THE PROPERTY OF EDAC INC.,AND SHALL NOT BE REPRODUCED,OR COPIED OR USED AS THE BASIS FOR THE MANUFACTURE OR SALE OF APPARATUS WITHOUT WRITTEN PERMISSION. | DRAWING NUMBER                    |              |                  | ISSUE |
|                                                              |                                                                                                                                                               | 345                               | 5-ENG-MASTER |                  | 1     |