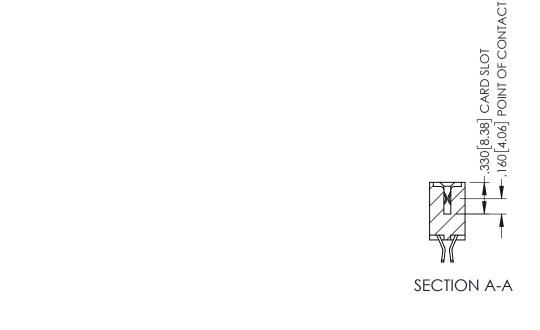

1

- INSULATOR MATERIAL: THERMOPLASTIC PBT BLACK, UL 94V-0
- CONTACT MATERIAL; COPPER TIN ALLOY CONTACT PLATING: GOLD ON THE MATING AREA, TIN PLATING ON THE CONTACT TAILS, NICKEL UNDERPLATE

| 345/395 SERIES CARD EDGE CONNECTOR                           |                                                                                                                                                               | ACAD REFERENCE NO. 345-ENG-MASTER |              |                  |       |
|--------------------------------------------------------------|---------------------------------------------------------------------------------------------------------------------------------------------------------------|-----------------------------------|--------------|------------------|-------|
|                                                              |                                                                                                                                                               | DRAWN: R.STA.MONICA               |              | DATE:MAY.16/2017 |       |
|                                                              |                                                                                                                                                               | CHECKED:                          |              | DATE:            |       |
| COOO EDAC INC                                                | THESE DRAWINGS AND SPECIFICATIONS                                                                                                                             | SCALE:                            | 1:1          | SHEET 1          | OF 2  |
| TORONTO, ONTARIO CANADA YOUR CONNECTION TO QUALITY & SERVICE | ARE THE PROPERTY OF EDAC INC.,AND SHALL NOT BE REPRODUCED,OR COPIED OR USED AS THE BASIS FOR THE MANUFACTURE OR SALE OF APPARATUS WITHOUT WRITTEN PERMISSION. | DRAWING NUMBER                    |              |                  | ISSUE |
|                                                              |                                                                                                                                                               | 345                               | 5-ENG-MASTER |                  | 1     |