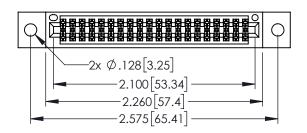

1

- INSULATOR MATERIAL: THERMOPLASTIC PBT BLACK, UL 94V-0
- CONTACT MATERIAL; COPPER TIN ALLOY CONTACT PLATING: GOLD ON THE MATING AREA, TIN PLATING ON THE CONTACT TAILS, NICKEL UNDERPLATE

| 345/395 SERIES CARD EDGE CONNECTOR                           |                                                                                                                                                               | ACAD REFERENCE NO. 345-ENG-MASTER |              |                  |       |
|--------------------------------------------------------------|---------------------------------------------------------------------------------------------------------------------------------------------------------------|-----------------------------------|--------------|------------------|-------|
|                                                              |                                                                                                                                                               | DRAWN: R.STA.MONICA               |              | DATE:MAY.16/2017 |       |
|                                                              |                                                                                                                                                               | CHECKED:                          |              | DATE:            |       |
| COOO EDAC INC                                                | THESE DRAWINGS AND SPECIFICATIONS                                                                                                                             | SCALE:                            | 1:1          | SHEET 1          | OF 2  |
| TORONTO, ONTARIO CANADA YOUR CONNECTION TO QUALITY & SERVICE | ARE THE PROPERTY OF EDAC INC.,AND SHALL NOT BE REPRODUCED,OR COPIED OR USED AS THE BASIS FOR THE MANUFACTURE OR SALE OF APPARATUS WITHOUT WRITTEN PERMISSION. | DRAWING NUMBER                    |              |                  | ISSUE |
|                                                              |                                                                                                                                                               | 345                               | 5-ENG-MASTER |                  | 1     |