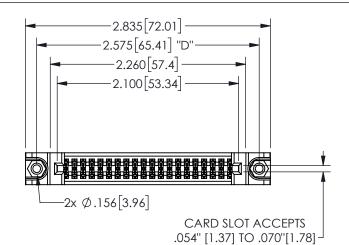

## SECTION A-A

345/395 SERIES CARD EDGE CONNECTOR PART NUMBER: 345-040-556-588

**EDAC INC** TORONTO, ONTARIO CANADA

THESE DRAWINGS AND SPECIFICATIONS ARE THE PROPERTY OF EDAC INC.,AND SHALL NOT BE REPRODUCED, OR COPIED OR USED AS THE BASIS FOR THE MANUFACTURE OR SALE OF APPARATUS WITHOUT WRITTEN PERMISSION.

| ACAD REFERENCE NO.  | 345-ENG-MASTER   |  |
|---------------------|------------------|--|
| DRAWN: R.STA.MONICA | DATE:MAY.16/2017 |  |
| CHECKED:            | DATE:            |  |
| SCALE: NTS          | SHEET 1 OF 2     |  |
| DRAWING NUMBER      | ISSUE            |  |
| 345-ENG-MASTER      | 1                |  |
|                     |                  |  |