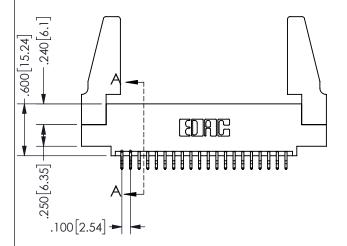

THIS IS A C.A.D. GENERATED DRAWING DO NOT MAKE MANUAL REVISIONS TO MASTER.

ISSUE NUMBER

ORIGINAL

THICK PCB

<u>Contact Dimensions:</u>
556-Extender Board Bend (Code 520 Contacts)
See Sheet 2 for Contact Code 555, 556, 558, 559, 560 **Dimensions** 

.160 4.06 .330[8.38] POINT OF CARD SLOT CONTACT .370 9.4

ORIGINAL 1

ISSUE NUMBER

**Contact Code 558** 

Contact Code 559

**Contact Code 560** 

INSULATOR MATERIAL: THERMOPLASTIC POLYESTER, UL 94V-0 DAP MATERIAL AVAILABLE UPON REQUEST

CONTACT MATERIAL; COPPER ALLOY CONTACT PLATING: GOLD ON THE MATING AREA, TIN PLATING ON THE CONTACT TAILS, NICKEL UNDERPLATE

345/395 SERIES CARD EDGE CONNECTOR CONTACT CODE 555,556,558,559,560 DIMENSIONS

YOUR CONNECTION TO QUALITY & SERVICE

**EDAC INC** TORONTO, ONTARIO CANADA

THESE DRAWINGS AND SPECIFICATIONS ARE THE PROPERTY OF EDAC INC.,AND SHALL NOT BE REPRODUCED, OR COPIED OR USED AS THE BASIS FOR THE MANUFACTURE OR SALE OF APPARATUS WITHOUT WRITTEN PERMISSION.