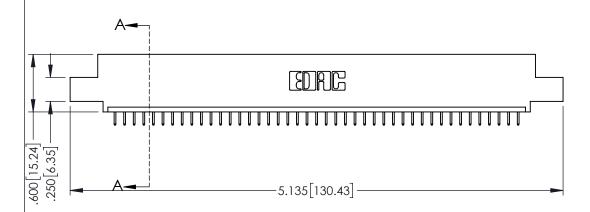

SOUL NUMBER

ORIGINAL

1

OILD SIGNAR SAND SLOT STATE ST

INSULATOR MATERIAL: THERMOPLASTIC PBT BLACK, UL 94V-0

 CONTACT MATERIAL; COPPER TIN ALLOY
 CONTACT PLATING: GOLD ON THE MATING AREA, TIN PLATING ON THE CONTACT TAILS, NICKEL UNDERPLATE 345/395 SERIES CARD EDGE CONNECTOR PART NUMBER: 345-043-525-402