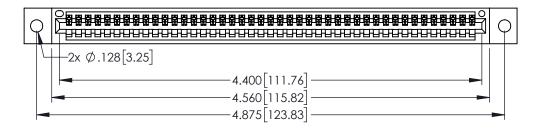

<u>Contact Dimensions:</u>
525-P.C. Tail .018 Sq.(0.46 Sq.) - Tail LG=.150(3.81)
.100 (2.54) Contact Spacing x .200 (5.08) Row Spacing

THIS IS A C.A.D. GENERATED DRAWING DO NOT MAKE MANUAL REVISIONS TO MASTE

SOUL NUMBER

ORIGINAL

1

OILD SIGNAR SAND SLOT STATE ST

INSULATOR MATERIAL: THERMOPLASTIC PBT BLACK, UL 94V-0

 CONTACT MATERIAL; COPPER TIN ALLOY
 CONTACT PLATING: GOLD ON THE MATING AREA, TIN PLATING ON THE CONTACT TAILS, NICKEL UNDERPLATE 345/395 SERIES CARD EDGE CONNECTOR PART NUMBER: 345-043-525-402