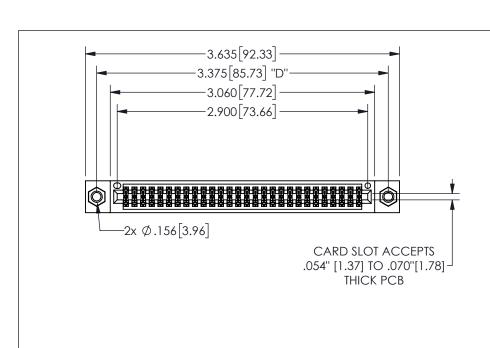

THIS IS A C.A.D. GENERATED DRAWING DO NOT MAKE MANUAL REVISIONS TO MASTER.

ISSUE NUMBER

ORIGINAL

.160 4.06 .330[8.38] POINT OF CARD SLOT CONTACT .370 9.4

.240[6.1] 600 15.24 RIPINGS 250 [6.35] .100[2.54]

<u>Contact Dimensions:</u>
521-P.C. Tail .025 Sq.(0.64 Sq.) - Tail LG=.150(3.81)
.100 (2.54) Contact Spacing x .200 (5.08) Row Spacing

345/395 SERIES CARD EDGE CONNECTOR PART NUMBER: 345-056-521-507

YOUR CONNECTION TO QUALITY & SERVICE

**EDAC INC** TORONTO, ONTARIO CANADA

THESE DRAWINGS AND SPECIFICATIONS ARE THE PROPERTY OF EDAC INC.,AND SHALL NOT BE REPRODUCED, OR COPIED OR USED AS THE BASIS FOR THE MANUFACTURE OR SALE OF APPARATUS WITHOUT WRITTEN PERMISSION.