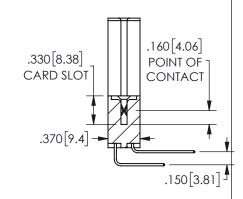

SECTION A-A

ISSUE NUMBER ORIGINAL

1

**Contact Code 558** 

Contact Code 559

**Contact Code 560** 

INSULATOR MATERIAL: THERMOPLASTIC POLYESTER, UL 94V-0 DAP MATERIAL AVAILABLE UPON REQUEST

CONTACT MATERIAL; COPPER ALLOY

CONTACT PLATING: GOLD ON THE MATING AREA, TIN PLATING ON THE CONTACT TAILS, NICKEL UNDERPLATE

## 345/395 SERIES CARD EDGE CONNECTOR CONTACT CODE 555,556,558,559,560 DIMENSIONS

YOUR CONNECTION TO QUALITY & SERVICE

**EDAC INC** TORONTO, ONTARIO CANADA

THESE DRAWINGS AND SPECIFICATIONS ARE THE PROPERTY OF EDAC INC.,AND SHALL NOT BE REPRODUCED, OR COPIED OR USED AS THE BASIS FOR THE MANUFACTURE OR SALE OF APPARATUS WITHOUT WRITTEN PERMISSION.