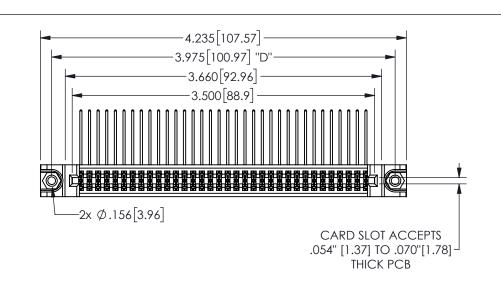

**Dimensions** 

YOUR CONNECTION TO QUALITY & SERVICE

**EDAC INC** TORONTO, ONTARIO CANADA

345/395 SERIES CARD EDGE CONNECTOR

PART NUMBER: 345-068-559-288

THESE DRAWINGS AND SPECIFICATIONS ARE THE PROPERTY OF EDAC INC.,AND SHALL NOT BE REPRODUCED, OR COPIED OR USED AS THE BASIS FOR THE MANUFACTURE OR SALE OF APPARATUS WITHOUT WRITTEN PERMISSION.

| ACAD REFERENCE NO. |               | 345-ENG-MASTER |           |
|--------------------|---------------|----------------|-----------|
| DRAWN:             | R.STA.MONICA  | DATEMA         | Y.16/2017 |
| CHECKED:           |               | DATE:          |           |
| SCALE:             | NTS           | SHEET          | OF 2      |
| DRAWING            | NUMBER        |                | ISSUE     |
| 3                  | 45-ENG-MASTER |                | 1         |