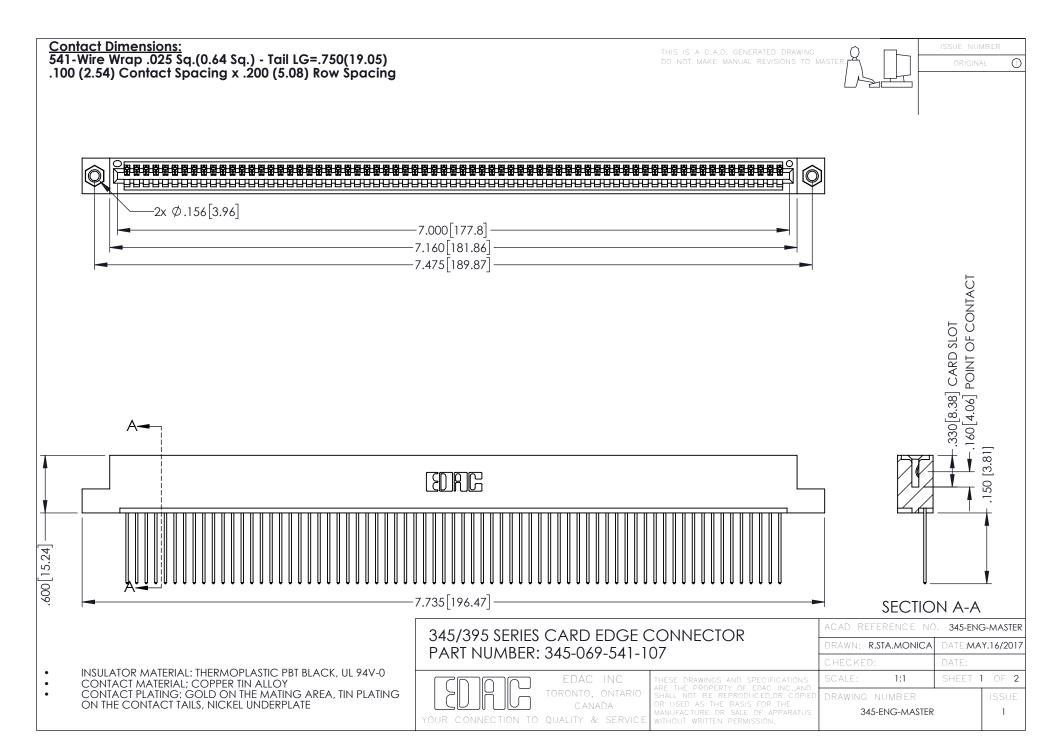

345/395 SERIES CARD EDGE CONNECTOR CONTACT CODE 555,556,558,559,560 DIMENSIONS

YOUR CONNECTION TO QUALITY & SERVICE

|      | ACAD REFERENCE NO. 345-ENG-MASTER |                  |
|------|-----------------------------------|------------------|
| S    | DRAWN: R.STA.MONICA               | DATE:MAY.16/2017 |
|      | CHECKED:                          | DATE:            |
| J ** | SCALE: 1:1                        | SHEET 2 OF 2     |
| ED   | DRAWING NUMBER                    | ISSUE            |