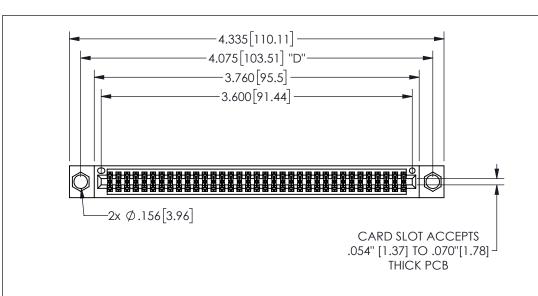

## SECTION A-A

.160 4.06

POINT OF

CONTACT

<u>Contact Dimensions:</u>
560-Extender Board Bend (Code 523 Contacts)
See Sheet 2 for Contact Code 555, 556, 558, 559, 560 **Dimensions** 

| 345/395 SERIES CARD EDGE CONNECTOR |
|------------------------------------|
| PART NUMBER: 345-070-560-804       |