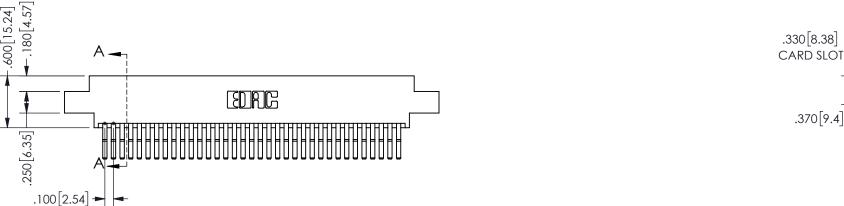

## SECTION A-A

.160 4.06

POINT OF

CONTACT

<u>Contact Dimensions:</u>
560-Extender Board Bend (Code 523 Contacts)
See Sheet 2 for Contact Code 555, 556, 558, 559, 560 **Dimensions** 

| 345/395 SERIES CARD EDGE CONNECTOR |
|------------------------------------|
| PART NUMBER: 345-070-560-804       |