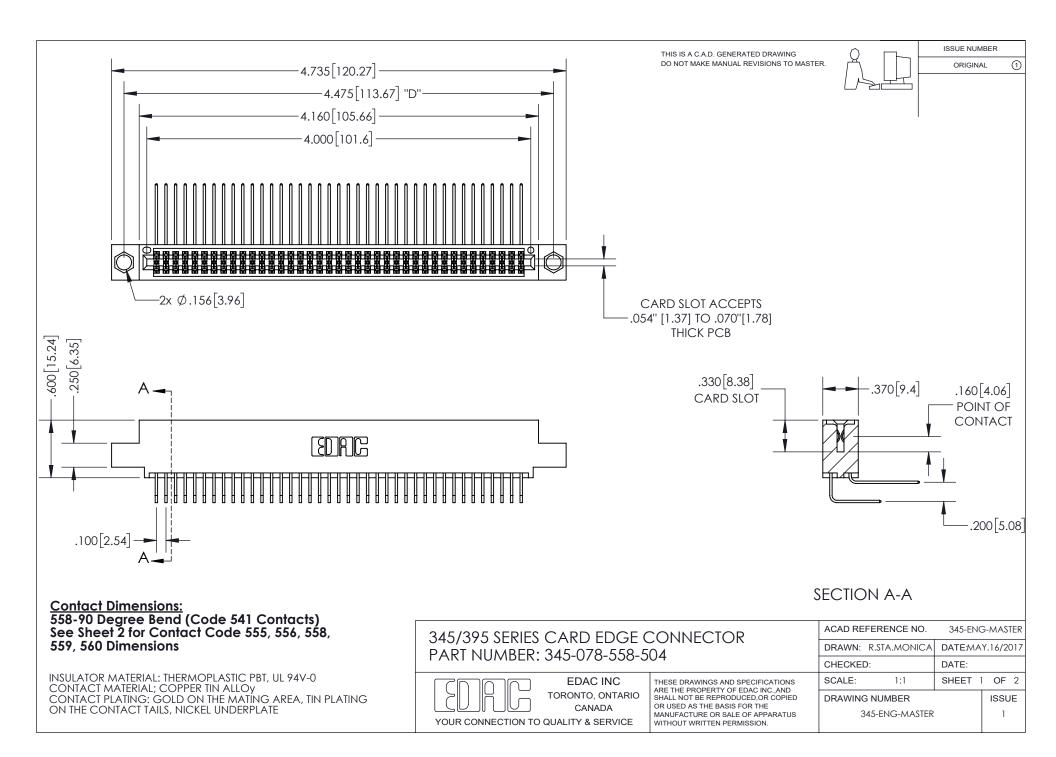

ISSUE NUMBER ORIGINAL

1

**Contact Code 558** 

**Contact Code 559** 

Contact Code 560

- INSULATOR MATERIAL: THERMOPLASTIC POLYESTER, UL 94V-0
- DAP MATERIAL AVAILABLE UPON REQUEST
- CONTACT MATERIAL; COPPER ALLOY

CONTACT PLATING: GOLD ON THE MATING AREA, TIN PLATING ON THE CONTACT TAILS, NICKEL UNDERPLATE

\*FOR ALL OTHER SPECIFICATIONS REFER TO SHEET 3\*