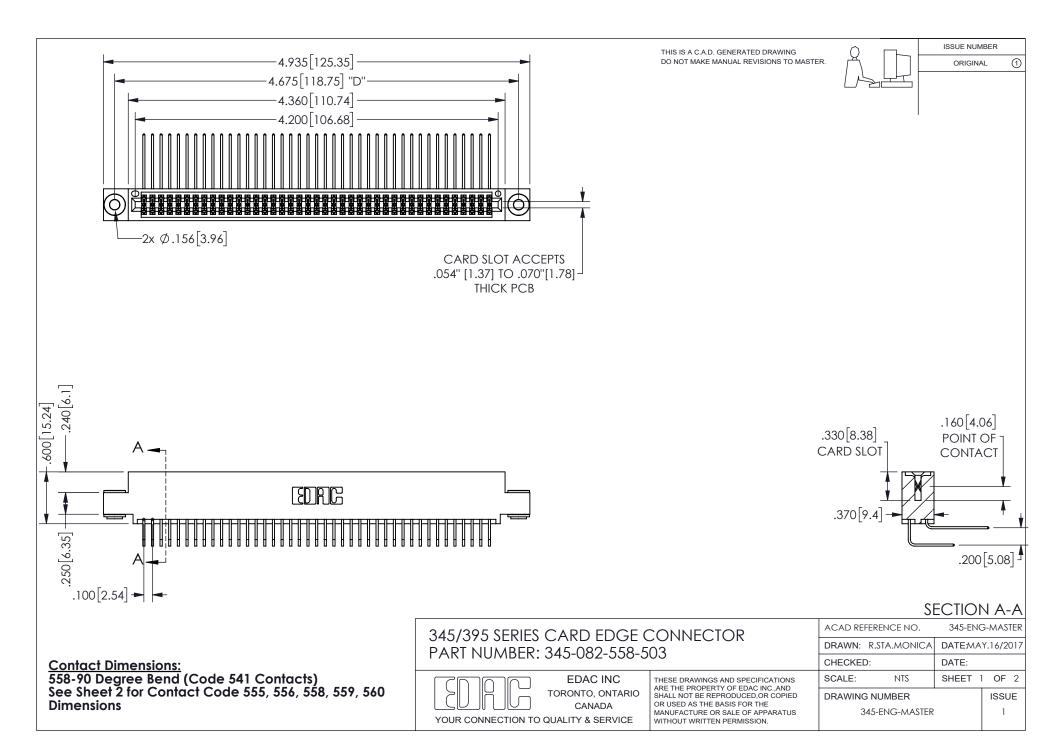

ISSUE NUMBER ORIGINAL

1









**Contact Code 558** 

Contact Code 559

Contact Code 560

INSULATOR MATERIAL: THERMOPLASTIC POLYESTER, UL 94V-0 DAP MATERIAL AVAILABLE UPON REQUEST

CONTACT MATERIAL; COPPER ALLOY

CONTACT PLATING: GOLD ON THE MATING AREA, TIN PLATING ON THE CONTACT TAILS, NICKEL UNDERPLATE

## 345/395 SERIES CARD EDGE CONNECTOR CONTACT CODE 555,556,558,559,560 DIMENSIONS

YOUR CONNECTION TO QUALITY & SERVICE

**EDAC INC** TORONTO, ONTARIO CANADA

THESE DRAWINGS AND SPECIFICATIONS ARE THE PROPERTY OF EDAC INC.,AND SHALL NOT BE REPRODUCED, OR COPIED OR USED AS THE BASIS FOR THE MANUFACTURE OR SALE OF APPARATUS WITHOUT WRITTEN PERMISSION.

| ACAD REFERENCE NO.  | 345-ENG-MASTER   |
|---------------------|------------------|
| DRAWN: R.STA.MONICA | DATE:MAY.16/2017 |
| C