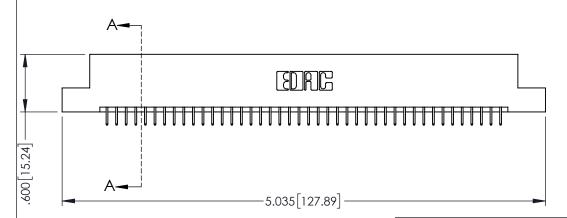

<u>Contact Dimensions:</u>
525-P.C. Tail .018 Sq.(0.46 Sq.) - Tail LG=.150(3.81)
.100 (2.54) Contact Spacing x .200 (5.08) Row Spacing

INSULATOR MATERIAL: THERMOPLASTIC PBT BLACK, UL 94V-0

CONTACT MATERIAL; COPPER TIN ALLOY CONTACT PLATING: GOLD ON THE MATING AREA, TIN PLATING ON THE CONTACT TAILS, NICKEL UNDERPLATE

345/395 SERIES CARD EDGE CONNECTOR PART NUMBER: 345-084-525-208

| ACAD REFERENCE NO. 345-ENG-MASTER |                 |           |  |
|-----------------------------------|-----------------|-----------|--|
| DRAWN: R.STA.MONICA               | DATE: <b>MA</b> | Y.16/2017 |  |
| CHECKED:                          | DATE:           |           |  |
| SCALE: 1:1                        | SHEET 1         | OF 2      |  |
| DRAWING NUMBER                    |                 | ISSUE     |  |
| 345-ENG-MASTER                    |                 | 1         |  |