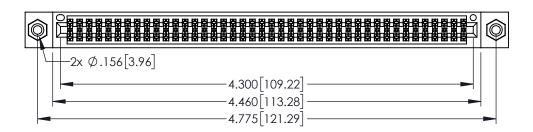

<u>Contact Dimensions:</u>
525-P.C. Tail .018 Sq.(0.46 Sq.) - Tail LG=.150(3.81)
.100 (2.54) Contact Spacing x .200 (5.08) Row Spacing

INSULATOR MATERIAL: THERMOPLASTIC PBT BLACK, UL 94V-0

CONTACT MATERIAL; COPPER TIN ALLOY CONTACT PLATING: GOLD ON THE MATING AREA, TIN PLATING ON THE CONTACT TAILS, NICKEL UNDERPLATE

345/395 SERIES CARD EDGE CONNECTOR PART NUMBER: 345-084-525-208

| ACAD REFERENCE NO. 345-ENG-MASTER |                 |           |  |
|-----------------------------------|-----------------|-----------|--|
| DRAWN: R.STA.MONICA               | DATE: <b>MA</b> | Y.16/2017 |  |
| CHECKED:                          | DATE:           |           |  |
| SCALE: 1:1                        | SHEET 1         | OF 2      |  |
| DRAWING NUMBER                    |                 | ISSUE     |  |
| 345-ENG-MASTER                    |                 | 1         |  |