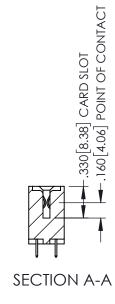

.107 [2.72] .082 [2.08] .157 [4] .232 [5.89] .125(3.18) to .210(5.33) .125(3.18) to .210(5.33) Outside Tails Outside Tails .045(1.14) to .060(1.52) .045(1.14) to .060(1.52) Between Tails Between Tails **Contact Code 555 Contact Code 556** 