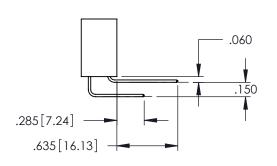

<u>Contact Dimensions:</u>
525-P.C. Tail .018 Sq.(0.46 Sq.) - Tail LG=.150(3.81)
.100 (2.54) Contact Spacing x .200 (5.08) Row Spacing

INSULATOR MATERIAL: THERMOPLASTIC PBT BLACK, UL 94V-0

CONTACT MATERIAL; COPPER TIN ALLOY CONTACT PLATING: GOLD ON THE MATING AREA, TIN PLATING ON THE CONTACT TAILS, NICKEL UNDERPLATE

345/395 SERIES CARD EDGE CONNECTOR PART NUMBER: 345-084-525-208

| ACAD REFERENCE NO. 345-ENG-MASTER |                 |           |  |
|-----------------------------------|-----------------|-----------|--|
| DRAWN: R.STA.MONICA               | DATE: <b>MA</b> | Y.16/2017 |  |
| CHECKED:                          | DATE:           |           |  |
| SCALE: 1:1                        | SHEET 1         | OF 2      |  |
| DRAWING NUMBER                    |                 | ISSUE     |  |
| 345-ENG-MASTER                    |                 | 1         |  |