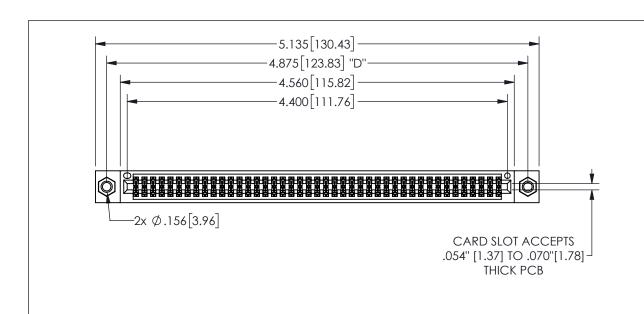

THIS IS A C.A.D. GENERATED DRAWING DO NOT MAKE MANUAL REVISIONS TO MASTER.

ISSUE NUMBER ORIGINAL

.350[8.89] .600[15.24] .100 2.54

.160 4.06 .330[8.38] POINT OF CARD SLOT CONTACT .370 9.4

<u>Contact Dimensions:</u> 544-Wire Wrap .050x.025(1.27x0.64) - Tail LG=.750(19.05)

.100 (2.54) Contact Spacing x .200 (5.08) Row Spacing

345/395 SERIES CARD EDGE CONNECTOR PART NUMBER: 345-086-544-207

**EDAC INC** TORONTO, ONTARIO CANADA

THESE DRAWINGS AND SPECIFICATIONS ARE THE PROPERTY OF EDAC INC.,AND SHALL NOT BE REPRODUCED,OR COPIED OR USED AS THE BASIS FOR THE MANUFACTURE OR SALE OF APPARATUS WITHOUT WRITTEN PERMISSION.