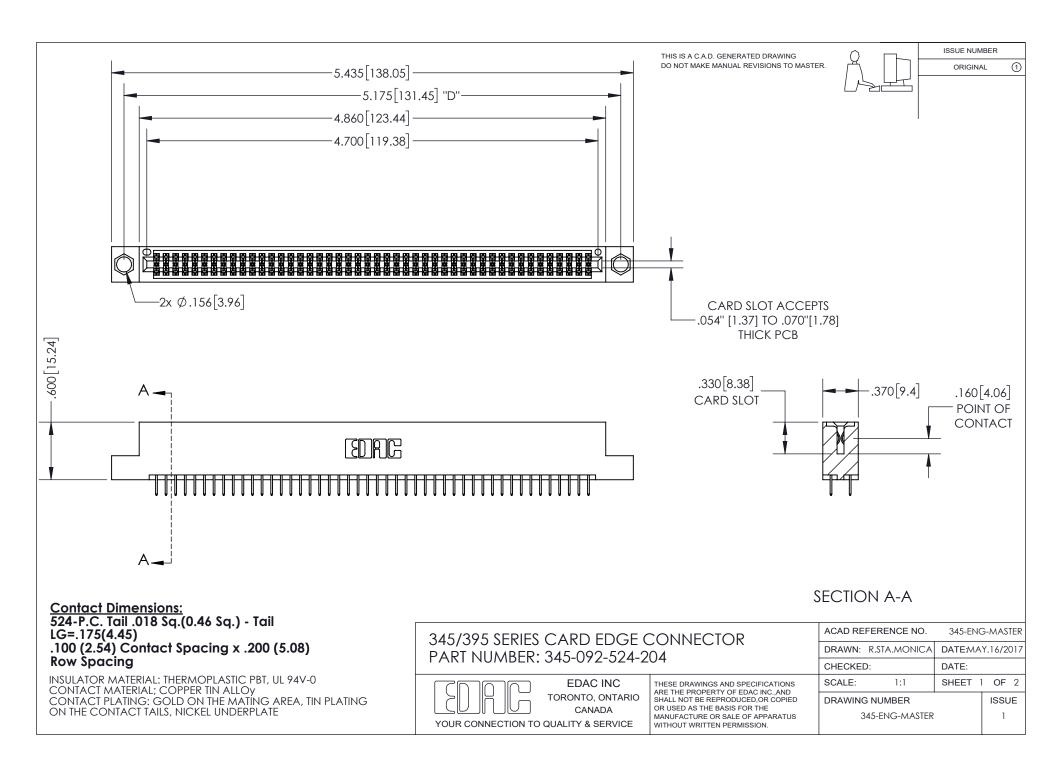

ISSUE NUMBER ORIGINAL

1

**Contact Code 558** 

**Contact Code 559** 

Contact Code 560

- INSULATOR MATERIAL: THERMOPLASTIC POLYESTER, UL 94V-0
- DAP MATERIAL AVAILABLE UPON REQUEST
- CONTACT MATERIAL; COPPER ALLOY

CONTACT PLATING: GOLD ON THE MATING AREA, TIN PLATING ON THE CONTACT TAILS, NICKEL UNDERPLATE

\*FOR ALL OTHER SPECIFICATIONS REFER TO SHEET 3\*