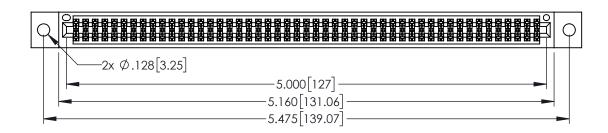

<u>Contact Dimensions:</u>
524-P.C. Tail .018 Sq.(0.46 Sq.) - Tail LG=.175(4.45)
.100 (2.54) Contact Spacing x .200 (5.08) Row Spacing

1

ACAD REFERENCE NO. 345-ENG-MASTER

INSULATOR MATERIAL: THERMOPLASTIC PBT BLACK, UL 94V-0

YOUR CONNECTION TO QUALITY & SERVICE

| )2                                                                                                                                                                                                | DRAWN: R.STA.MONICA |        | DATE:MAY.16/2017 |        |
|---------------------------------------------------------------------------------------------------------------------------------------------------------------------------------------------------|---------------------|--------|------------------|--------|
|                                                                                                                                                                                                   | CHECKED:            |        | DATE:            |        |
| THESE DRAWINGS AND SPECIFICATIONS ARE THE PROPERTY OF EDAC INC., AND SHALL NOT BE REPRODUCED, OR COPIED OR USED AS THE BASIS FOR THE MANUFACTURE OR SALE OF APPARATUS WITHOULT WRITTEN DEPUISSION | SCALE:              | 1:1    | SHEET '          | 1 OF 2 |
|                                                                                                                                                                                                   | DRAWING             | NUMBER |                  | ISSUE  |
|                                                                                                                                                                                                   | 345-ENG-MASTER      |        |                  | 1      |