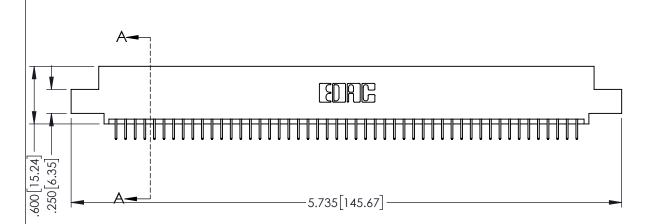

345/395 SERIES CARD EDGE CONNECTOR CONTACT CODE 555,556,558,559,560 DIMENSIONS

YOUR CONNECTION TO QUALITY & SERVICE

ACAD REFERENCE NO. 345-ENG-MASTER DATE:MAY.16/2017 DRAWN: R.STA.MONICA 1:1 SHEET 2 OF 2 345-ENG-MASTER