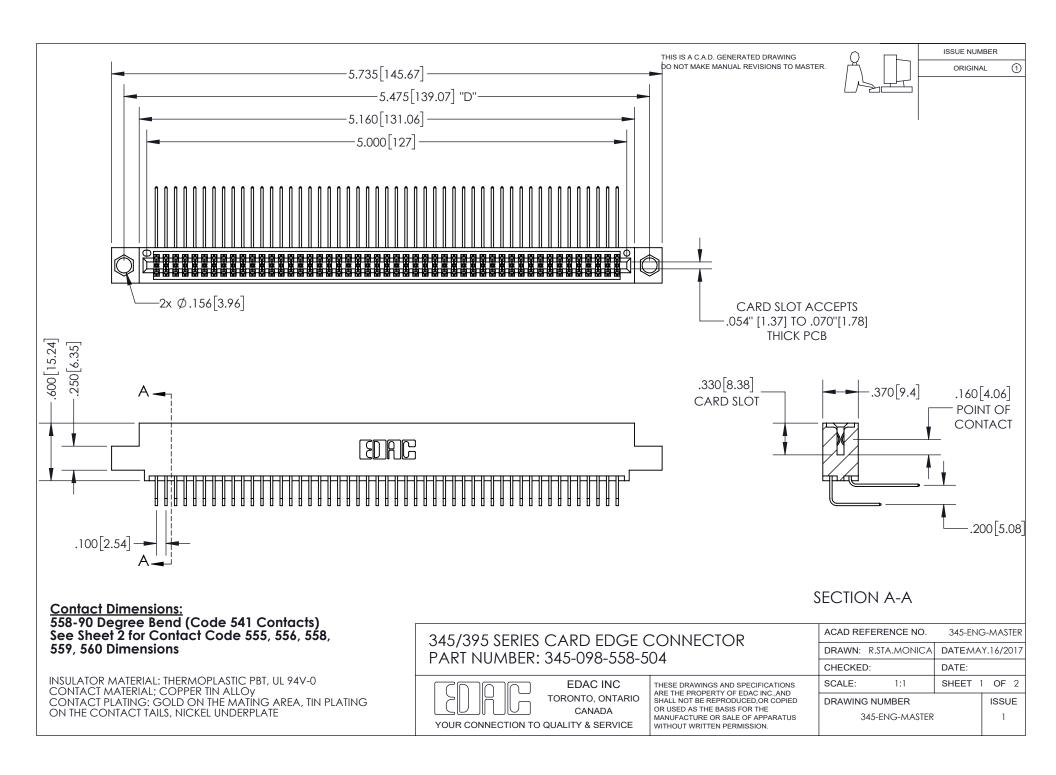

ISSUE NUMBER ORIGINAL

1

**Contact Code 558** 

**Contact Code 559** 

Contact Code 560

- INSULATOR MATERIAL: THERMOPLASTIC POLYESTER, UL 94V-0
- DAP MATERIAL AVAILABLE UPON REQUEST
- CONTACT MATERIAL; COPPER ALLOY

CONTACT PLATING: GOLD ON THE MATING AREA, TIN PLATING ON THE CONTACT TAILS, NICKEL UNDERPLATE

\*FOR ALL OTHER SPECIFICATIONS REFER TO SHEET 3\*