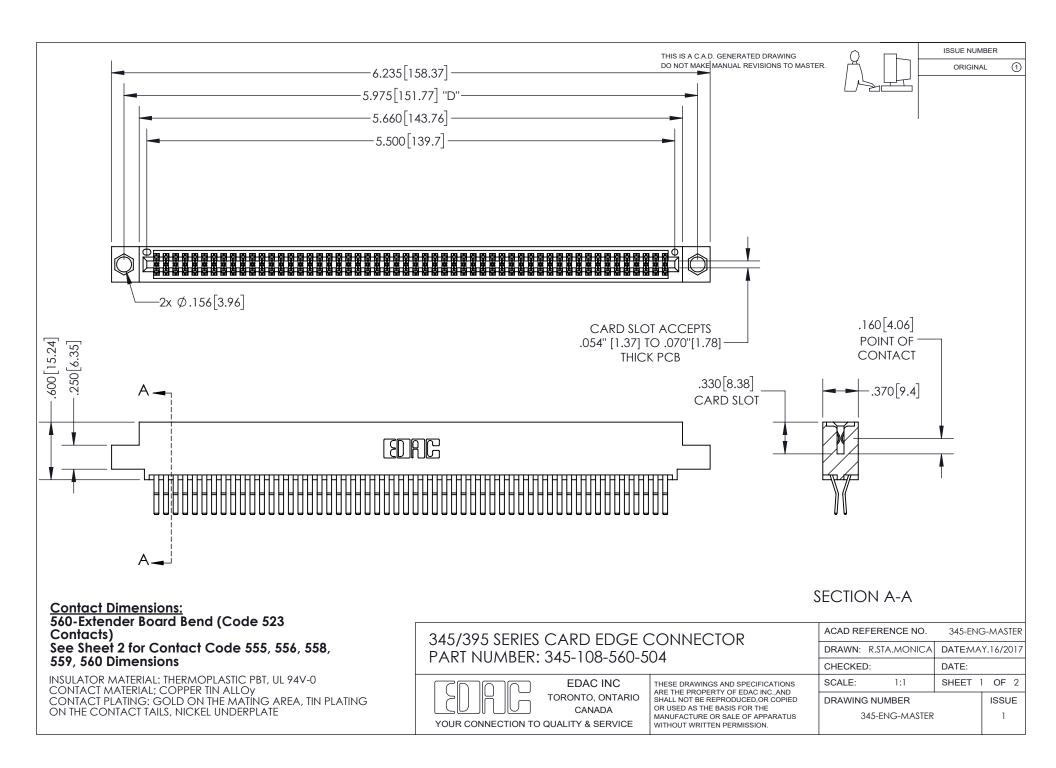

ISSUE NUMBER ORIGINAL

1

**Contact Code 558** 

**Contact Code 559** 

Contact Code 560

- INSULATOR MATERIAL: THERMOPLASTIC POLYESTER, UL 94V-0
- DAP MATERIAL AVAILABLE UPON REQUEST
- CONTACT MATERIAL; COPPER ALLOY

CONTACT PLATING: GOLD ON THE MATING AREA, TIN PLATING ON THE CONTACT TAILS, NICKEL UNDERPLATE

\*FOR ALL OTHER SPECIFICATIONS REFER TO SHEET 3\*

## 345/395 SERIES CARD EDGE CONNECTOR CONTACT CODE 555,556,558,559,560 DIMENSIONS

YOUR CONNECTION TO QUALITY & SERVICE

**EDAC INC** TORONTO, ONTARIO CANADA

THESE DRAWINGS AND SPECIFICATIONS ARE THE PROPERTY OF EDAC INC.,AND SHALL NOT BE REPRODUCED, OR COPIED OR USED AS THE BASIS FOR THE MANUFACTURE OR SALE OF APPARATUS WITHOUT WRITTEN PERMISSION.